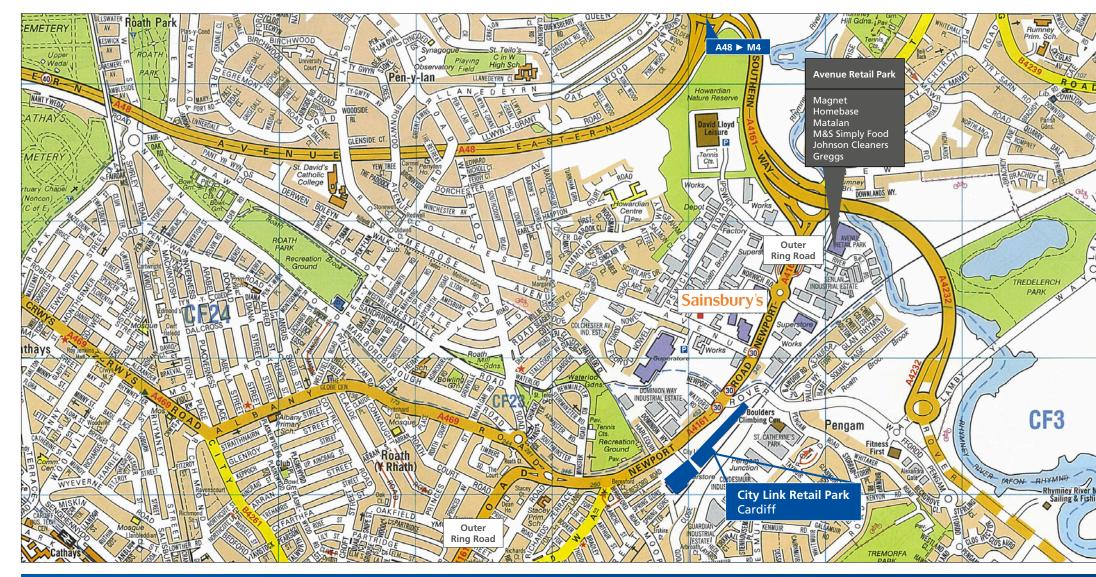

### Newport Road is a well established out of town retail location

This digitally enhanced imaged is published for convenience of identification only and although believed to be correct its accuracy cannot be guaranteed and is expressly excluded from any contract.

#### Location

City Link Retail Park is the dominant retail park, located fronting Newport Road (A4161) which is an area of significant critical mass of out of town retailing. Newport Road forms the outer ring road for the City and links to the main A48 in turn linking to J29 of the M4. To the south, Newport Road leads directly to Cardiff city centre.

City Link is positioned on the south east side of Newport Road and is anchored by Dunelm, with the existing retailers being Argos, Mothercare and Maplin.

Aldi open in October 2016 and Costa have signed for a new Drive Thru. Iceland and Poundland are under offer.

Other notable retailers nearby include Porcelanosa, Wren Kitchens, Pets at Home, Sainsbury's, Currys, Halfords, The Range and Matalan.