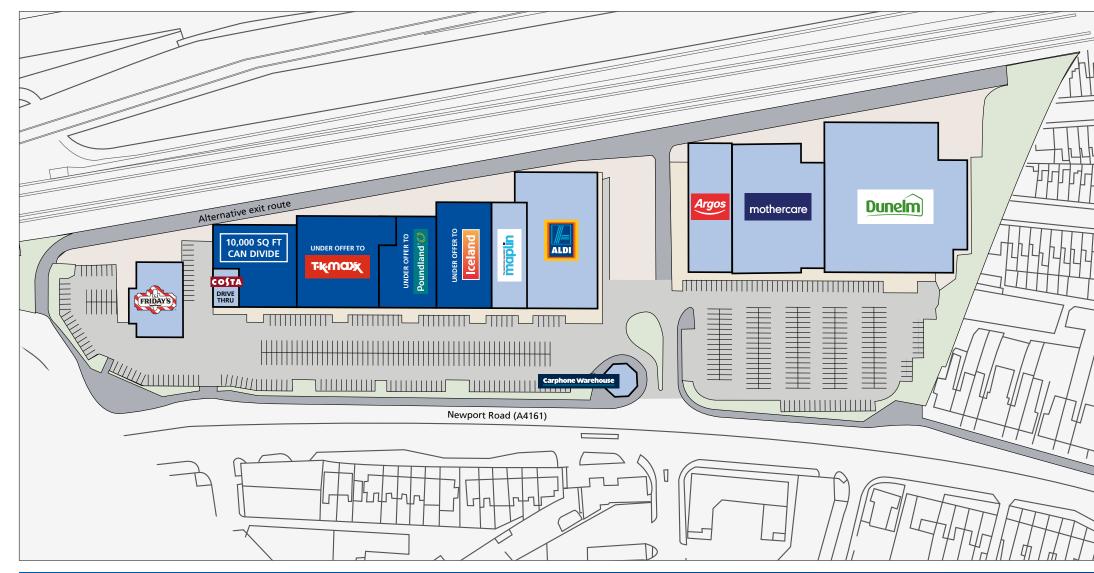

## City Link is undergoing a refurbishment programme including new signage

This digitally enhanced imaged is published for convenience of identification only and although believed to be correct its accuracy cannot be guaranteed and is expressly excluded from any contract.

City Link is positioned on the south east side of Newport Road and is anchored by Dunelm, with the existing retailers being Argos, Mothercare and Maplin.

Aldi open in October 2016 and Costa have signed for a new Drive Thru. Iceland and Poundland are under offer.

#### Description

The retail park comprises a total of 142,000 sq ft with 489 parking spaces. The final space comprises 10,000 sq ft, which can be let as a whole or part adjacent to the new Costa.