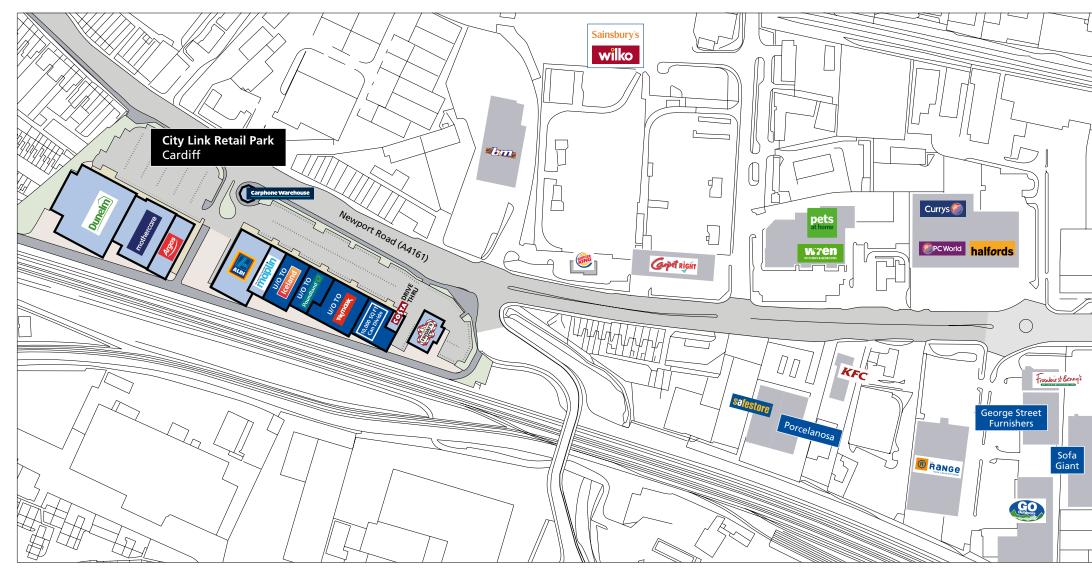

### Newport Road is a well established out of town retail location

This digitally enhanced imaged is published for convenience of identification only and although believed to be correct its accuracy cannot be guaranteed and is expressly excluded from any contract.

#### Location

City Link Retail Park is the dominant retail park, located fronting Newport Road (A4161) which is an area of significant critical mass of out of town retailing. Newport Road forms the outer ring road for the City and links to the main A48 in turn linking to J29 of the M4. To the south, Newport Road leads directly to Cardiff city centre.

City Link is positioned on the south east side of Newport Road and is anchored by Dunelm, with the existing retailers being Argos, Mothercare and Maplin.

Aldi open in October 2016 and Costa have signed for a new Drive Thru. Iceland and Poundland are under offer.

Other notable retailers nearby include Porcelanosa, Wren Kitchens, Pets at Home, Sainsbury's, Currys, Halfords, The Range and Matalan.