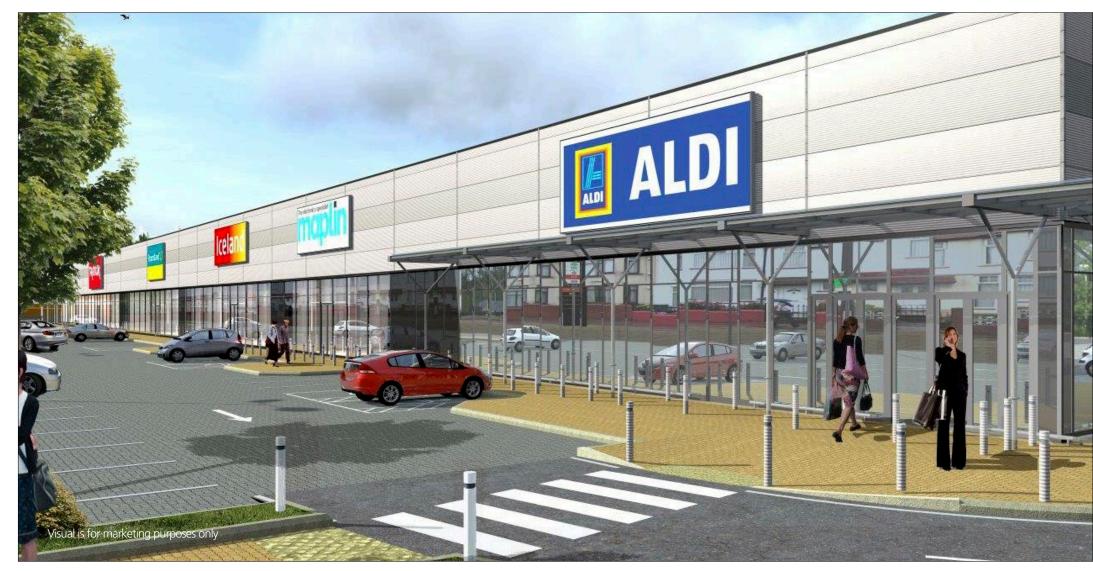

### Aldi and Costa Coffee signed for new stores

This digitally enhanced imaged is published for convenience of identification only and although believed to be correct its accuracy cannot be guaranteed and is expressly excluded from any contract.

City Link is positioned on the south east side of Newport Road and is anchored by Dunelm, with the existing retailers being Argos, Mothercare and Maplin.

Aldi open in October 2016 and Costa have signed for a new Drive Thru. Iceland and Poundland are under offer.