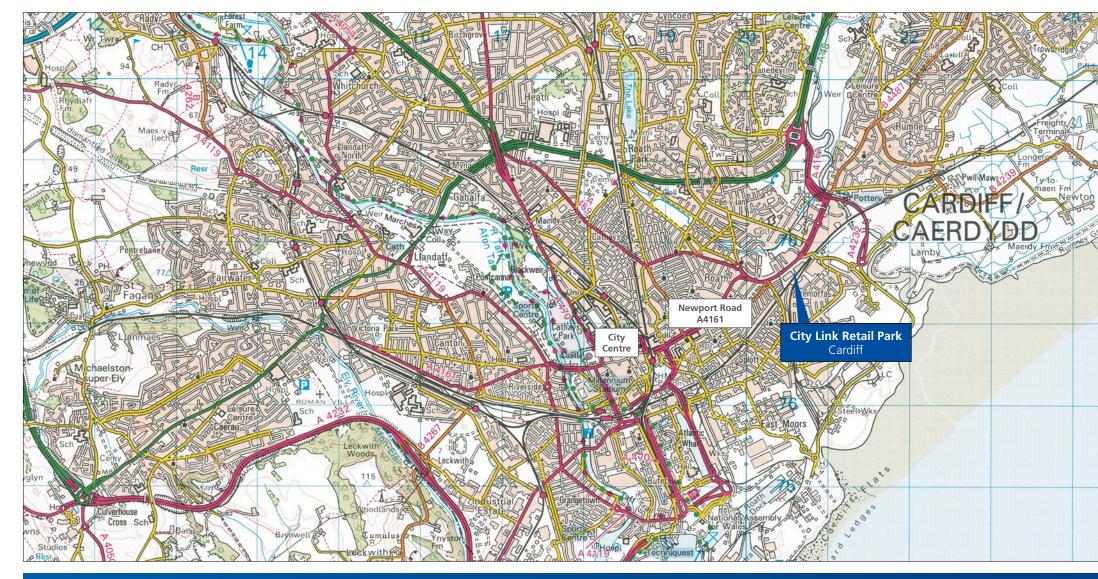

#### Location

City Link Retail Park is the dominant retail park, located fronting Newport Road (A4161) which is an area of significant critical mass of out of town retailing. Newport Road forms the outer ring road for the City and links to the main A48 in turn linking to J29 of the M4. To the south, Newport Road leads directly to Cardiff city centre.

City Link is positioned on the south east side of Newport Road and is anchored by Dunelm, with the existing retailers being Argos, Mothercare and Maplin.

Aldi open in October 2016 and Costa have signed for a new Drive Thru. Iceland and Poundland are under offer.

Other notable retailers nearby include Porcelanosa, Wren Kitchens, Pets at Home, Sainsbury's, Currys, Halfords, The Range and Matalan.