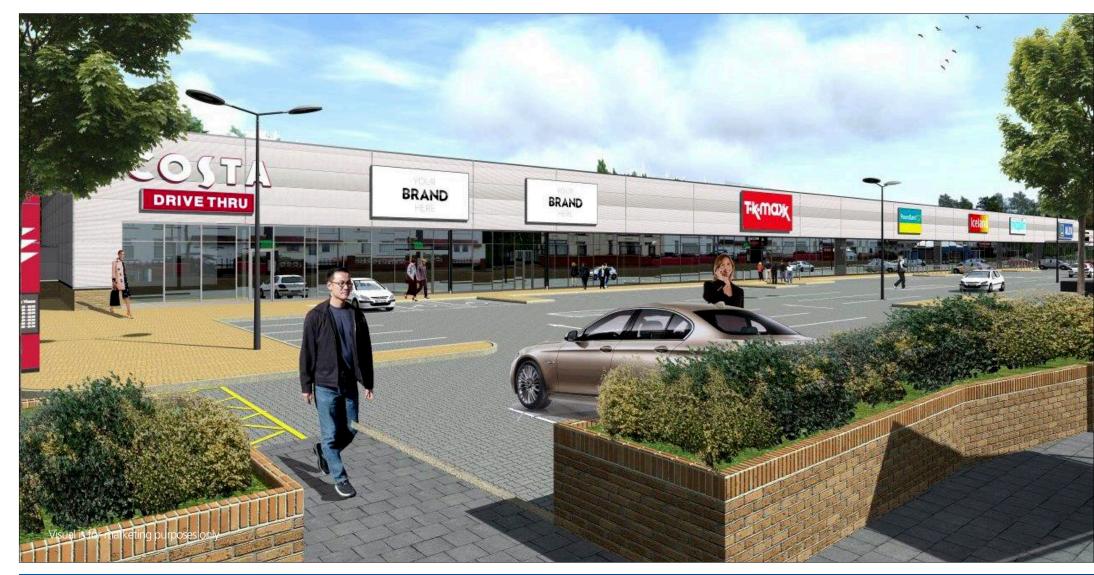

### Aldi and Costa Coffee signed for new stores

This digitally enhanced imaged is published for convenience of identification only and although believed to be correct its accuracy cannot be guaranteed and is expressly excluded from any contract.

### Units from 5,000 sq ft

#### Retail and leisure opportunities

This digitally enhanced imaged is published for convenience of identification only and although believed to be correct its accuracy cannot be guaranteed and is expressly excluded from any contract.

#### Description

The retail park comprises a total of 142,000 sq ft with 489 parking spaces. The final space comprises 10,000 sq ft, which can be let as a whole or part adjacent to the new Costa.