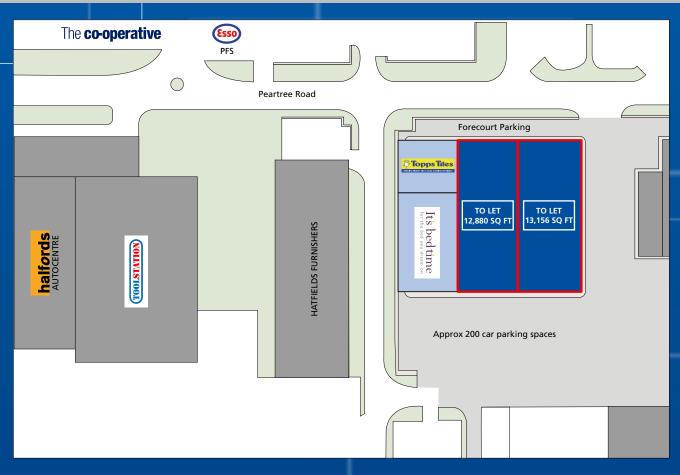

#### Location

The site fronts Peartree Road, Stanway, an established commercial location to the west of Colchester town centre, near the Tollqate Centre.

Adjacent occupiers include Topps Tiles and It's bed time.

Nearby occupiers include Tool Station, Halfords and Hatfields Furnishers, whilst a Co-Op Foodstore and Esso PFS are opposite.

## Description

These units are available for immediate occupation and comprise the following gross internal areas:

Unit A 13,156 sq ft (1,222 sq m) Unit B 12,880 sq ft (1,196 sq m)