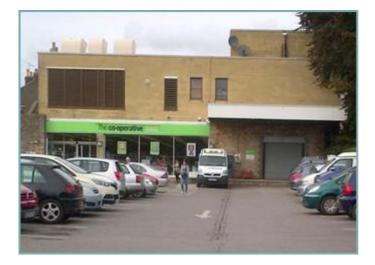

#### ACCOMMODATION

The property is designed over two floors having been extended to the rear to provide a clear ground floor area. Part of the first and the entire second floor are designed as offices. To the rear, the property benefits from a demised car park accommodating approximately 54 vehicles, opposite there is a further Local Authority car park for 40 vehicles, both of which are accessed off South Street.