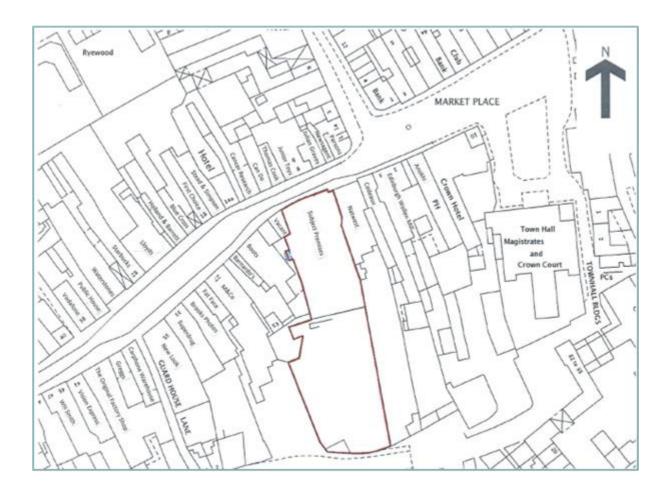

#### ACCOMMODATION

The property is designed over two floors having been extended to the rear to provide a clear ground floor area. Part of the first and the entire second floor are designed as offices. To the rear, the property benefits from a demised car park accommodating approximately 54 vehicles, opposite there is a further Local Authority car park for 40 vehicles, both of which are accessed off South Street.