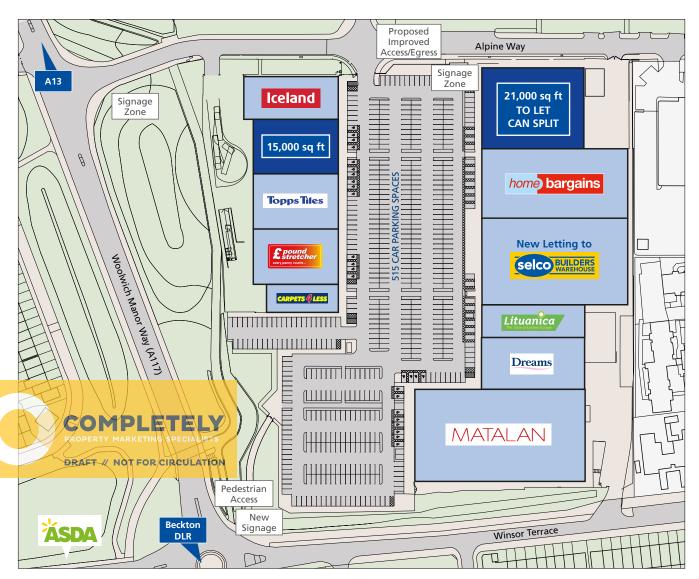

## Beckton Retail Park Beckton E6 6LA

Open A1 planning (including food) | Opportunities from 697 sq m (7,500 sq ft) to 1,950 sq m (21,000 sq ft)

Beckton Retail Park is opposite Asda and the DLR Station

Units Available for Immediate Occupation