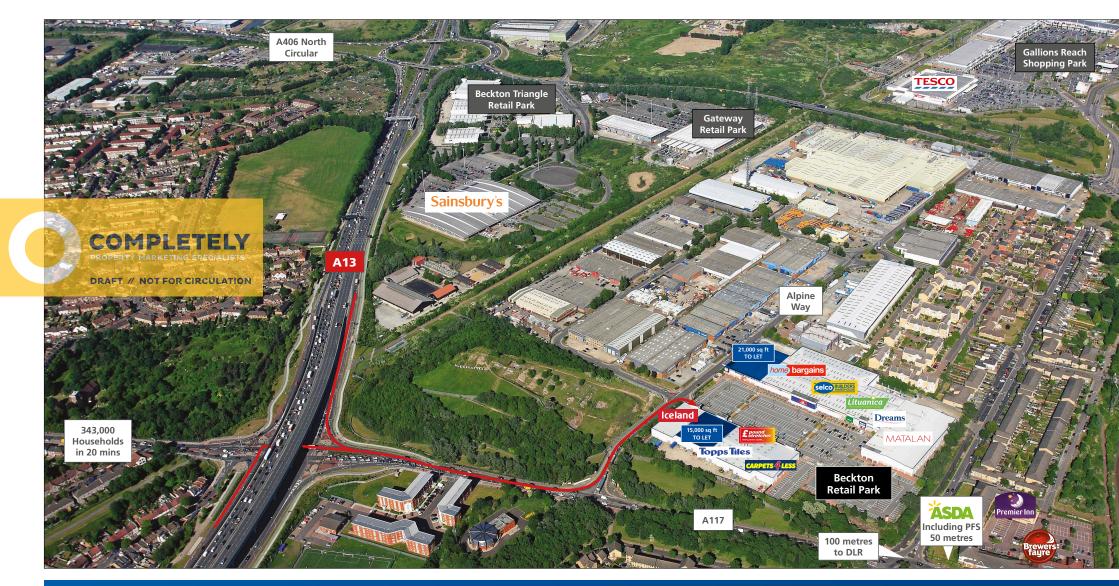

Beckton Retail Park is opposite Asda and the DLR Station

Units Available for Immediate Occupation