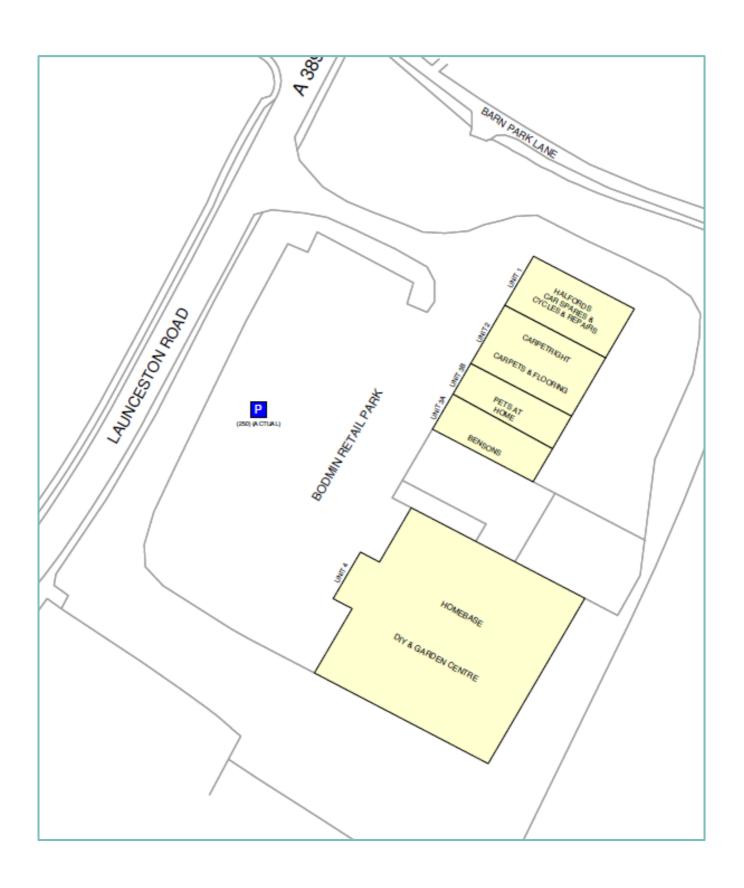

#### Location

Bodmin Retail Park is prominently situated on the Launceston Road (A389). Launceston Road provides the principal route through Bodmin, linking the scheme to the A30 and A38.

Retailers include Bensons for Beds, Pets at Home, Carpetright, Halfords and Homebase. Other nearby occupiers include, Asda, KFC, Premier Inn and Morrison's.

#### **Accommodation**

The premises comprise a purpose built retail warehouse designed over ground floor level only, with rear servicing, incorporating the following approximate gross internal area:-

Ground Floor GIA: 370 sq m (4,000 sq ft)