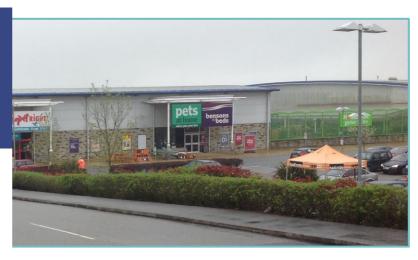

#### Location

Bodmin Retail Park is prominently situated on the Launceston Road (A389). Launceston Road provides the principal route through Bodmin, linking the scheme to the A30 and A38.

Retailers include Bensons for Beds, Pets at Home, Carpetright, Halfords and Homebase. Other nearby occupiers include, Asda, KFC, Premier Inn and Morrison's.