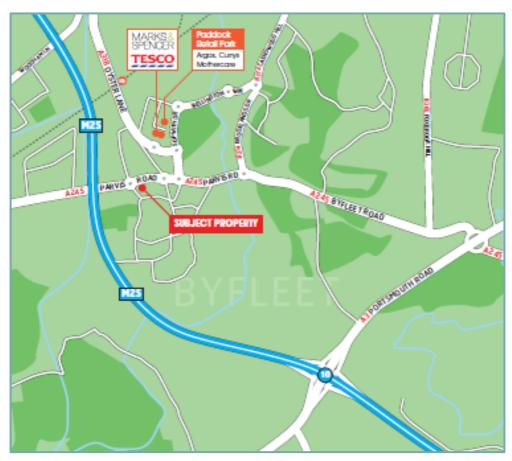

#### Location

Wey Retail Park is situated on the A245 to the East of West Byfleet town centre. The A245 links with the A3 and subsequently M25 and is also a major arterial road into Woking.

Retailers include Pets at Home, Halfords, Home Bargains and Harveys. Brooklands is also located nearby which hosts Marks & Spencer, Tesco Extra, Mothercare, Argos and Currys.