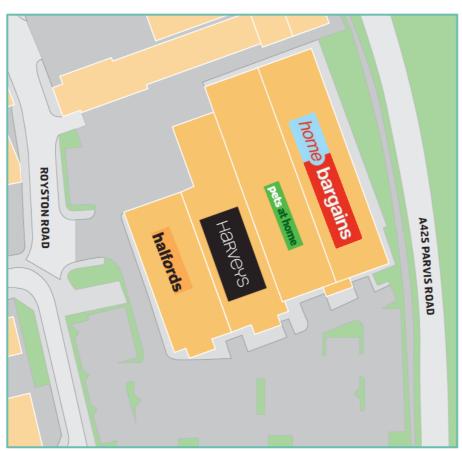

#### Location

Wey Retail Park is situated on the A245 to the East of West Byfleet town centre. The A245 links with the A3 and subsequently M25 and is also a major arterial road into Woking.

Retailers include Pets at Home, Halfords, Home Bargains and Harveys. Brooklands is also located nearby which hosts Marks & Spencer, Tesco Extra, Mothercare, Argos and Currys.