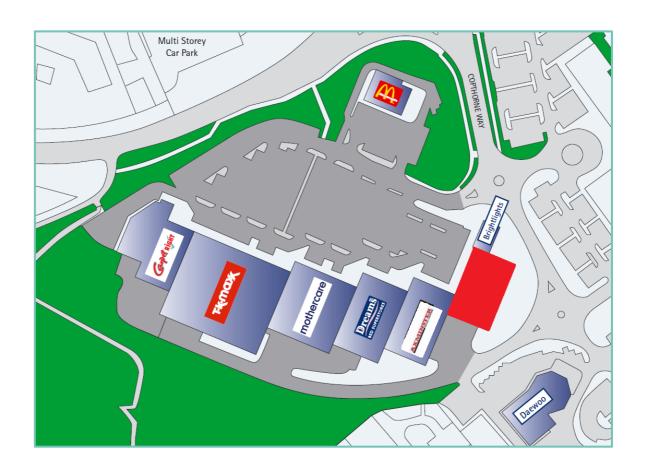

#### Location

Valegate Retail Park is located approximately 4 miles West of Cardiff City Centre accessible off the A4232 which links with Junction 33 of M4 motorway. Nearby retailers include Marks & Spencer, Tesco Extra, B&Q, Currys, PC World and Homebase. The Park comprises 104,000 sq ft with occupiers including TK Maxx, Mothercare, Axminster Tools, Carpetright and McDonalds.

#### **Accommodation**

The subject property comprises the following approximate area:

**Gross Ground Floor** 

923 sq m

- 9,933 sq ft

The premises have the potential to be subdivided into two units.