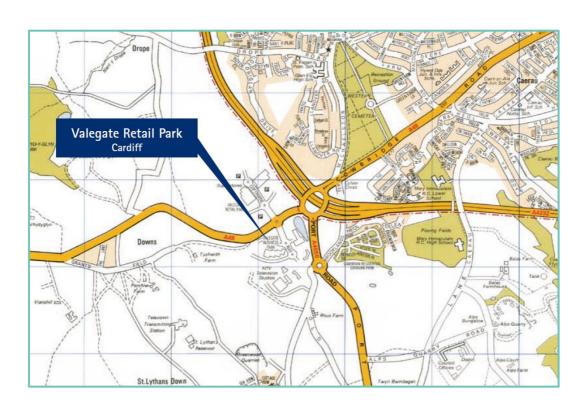

#### Location

Valegate Retail Park is located approximately 4 miles West of Cardiff City Centre accessible off the A4232 which links with Junction 33 of M4 motorway. Nearby retailers include Marks & Spencer, Tesco Extra, B&Q, Currys, PC World and Homebase. The Park comprises 104,000 sq ft with occupiers including TK Maxx, Mothercare, Axminster Tools, Carpetright and McDonalds.