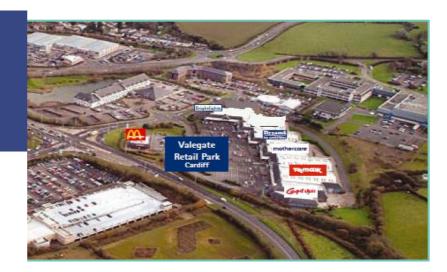

#### Location

Valegate Retail Park is located approximately 4 miles West of Cardiff City Centre accessible off the A4232 which links with Junction 33 of M4 motorway. Nearby retailers include Marks & Spencer, Tesco Extra, B&Q, Currys, PC World and Homebase. The Park comprises 104,000 sq ft with occupiers including TK Maxx, Mothercare, Axminster Tools, Carpetright and McDonalds.