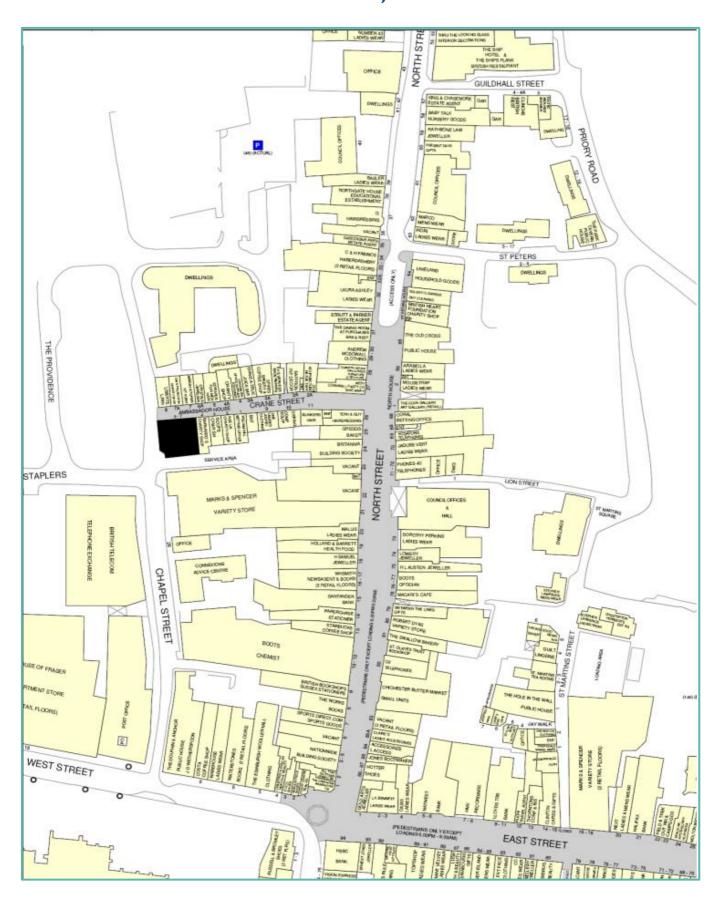

#### **LOCATION**

The premises are prominently positioned on the corner of the pedestrianised Crane Street and Chapel Street. Crane Street links through to North Street, where Marks and Spencer, Laura Ashley and Wallis are represented.