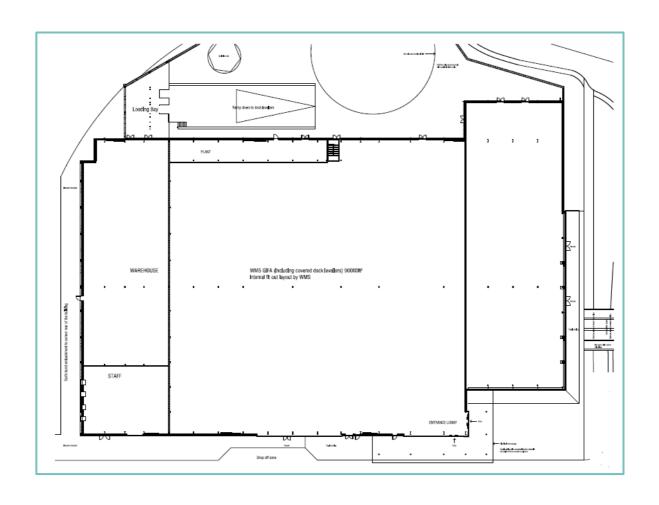

#### Accommodation

The premises comprise a purpose built retail warehouse unit designed over ground floor level, comprising the following approximate internal floor area, which is capable of division of up to 5 units from c. 10,000 sq ft upwards.

Ground Floor GIA: 8,177 sq m (88,019 sq ft)