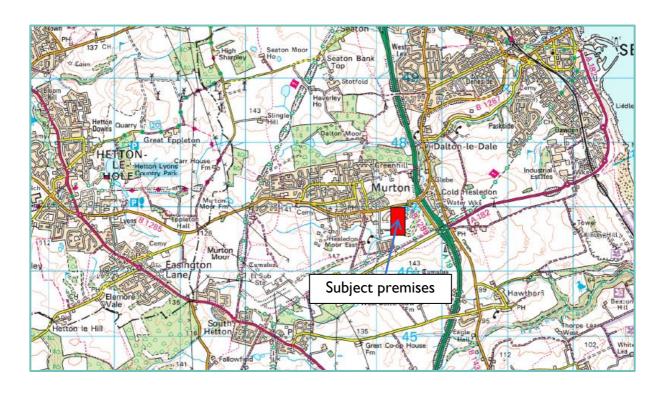

### Location

The subject property is situated within the Dalton Park Outlet Shopping Centre complex, which comprises 160,000 sq ft of retail and leisure space, attracting 2.3m visitors per annum. The site is accessed directly from the A19, a short distance to the west, which provides linkages to Sunderland 19 miles to the north and Middlesbrough 25 miles to the south.