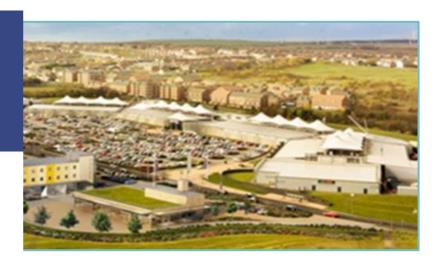

### Location

The subject property is situated within the Dalton Park Outlet Shopping Centre complex, which comprises 160,000 sq ft of retail and leisure space, attracting 2.3m visitors per annum. The site is accessed directly from the A19, a short distance to the west, which provides linkages to Sunderland 19 miles to the north and Middlesbrough 25 miles to the south.

## **Description**

The property will form part of the Phase 2 extension to the scheme which also includes a 7 screen Cineworld, Frankie & Benny's, Pizza Express, Prezzo, KFC drive-thru plus a hotel and family public house. The property will have the benefit of the existing car parking provision of over 1,200 spaces.