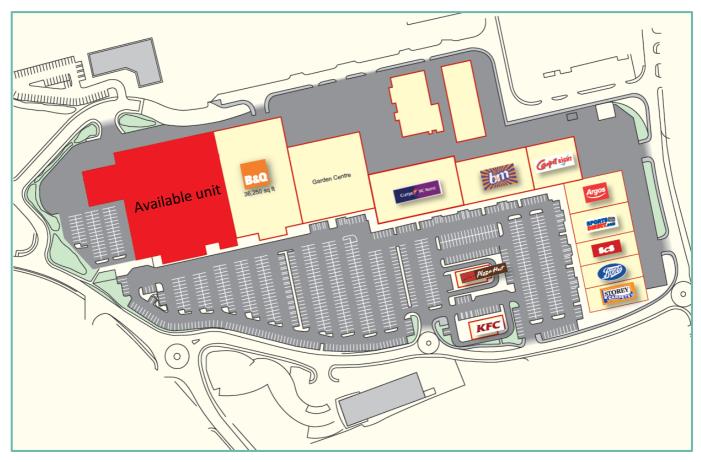

#### Description

The premises form part of Durham City Retail Park, which extends to 193,000 sq ft and accommodates 12 retail and leisure operators including Currys / PC World, Spots Direct, Argos Extra and Pizza Hut. The scheme provides 880 car parking spaces.

# Accommodation

The premises comprise a purpose built retail warehouse unit designed over ground floor level, comprising the following approximate internal floor area, which is capable of division of up to 3 units from c. 20,000 sq ft:-