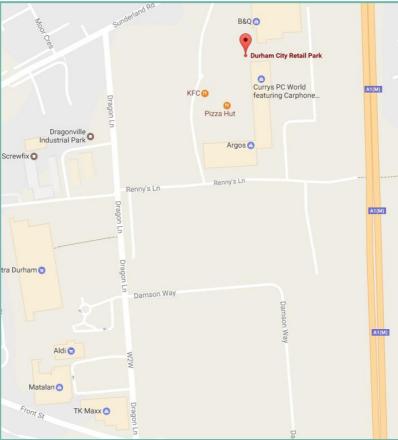

#### Location

The premises are situated 2.5 miles west of Durham city centre in a well-established retail warehousing location. Dragonville Retail Park and Tesco Extra are in close proximity, along with the proposed Dragon Retail Park and the proposed Asda foodstore (45,000 sq ft net) along Dragon Lane.

Access to the city centre is provided a short distance to the north via the A690, which also links directly to J62 of the A1(M).