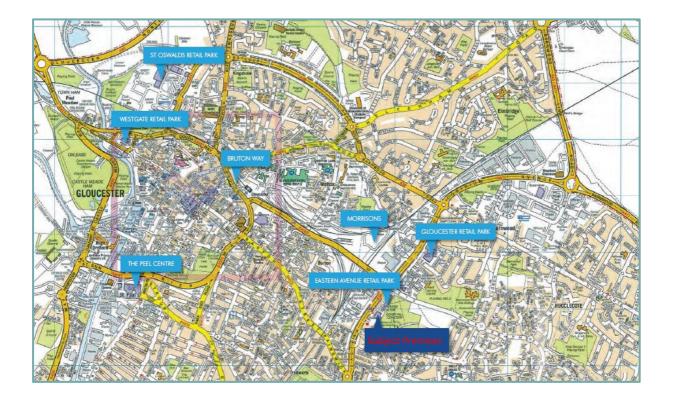

### Location

Easter Avenue Retail Park is prominently poisoned along Eastern Avenue (A38), at its junction with Metz Way (A302), the main arterial road into the City Centre. The A38 also provides access to junction 11A of the M5, via the A417.