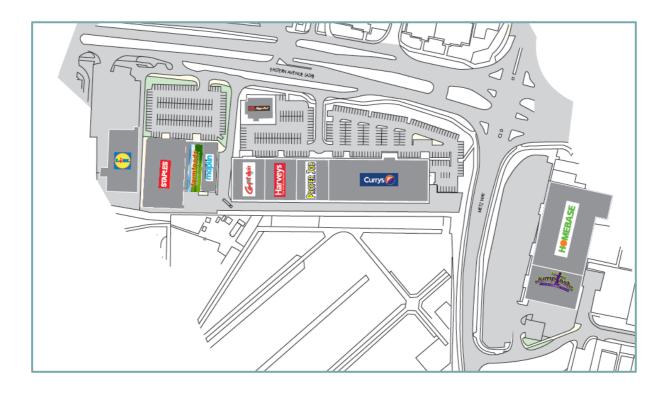

Retailers include Carpetright, Harvey's and Currys, whilst other occupiers in the vicinity include Maplin, Staples, Lidl, Homebase, PC World and Magnet.