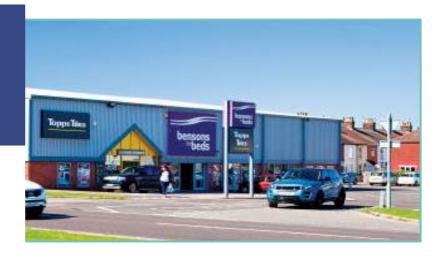

#### Location

The Bensons and Topps Tiles are situated on the A1243 (Pasteur Road) which is one of the main arterial roads into Great Yarmouth Town Centre from Diss and Bury St Edmunds.

The retail park is located in a predominantly retail warehouse pitch amongst retailers including; B&M, Lidl, Tesco Extra and Matalan. Pasteur Retail Park is also situated nearby where B&Q, Home Bargains, Argos, Tapi & Pets at Home are located.

#### **Accommodation**

The premises comprise a purpose built retail warehouse designed over ground floor level with mezzanine. The premises are serviced from the rear. The unit comprises the following areas: