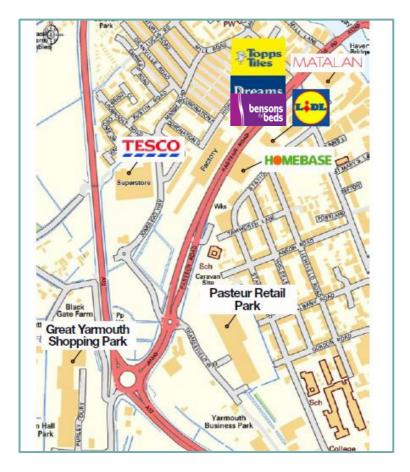

#### Location

The Bensons and Topps Tiles are situated on the A1243 (Pasteur Road) which is one of the main arterial roads into Great Yarmouth Town Centre from Diss and Bury St Edmunds.

The retail park is located in a predominantly retail warehouse pitch amongst retailers including; B&M, Lidl, Tesco Extra and Matalan. Pasteur Retail Park is also situated nearby where B&Q, Home Bargains, Argos, Tapi & Pets at Home are located.