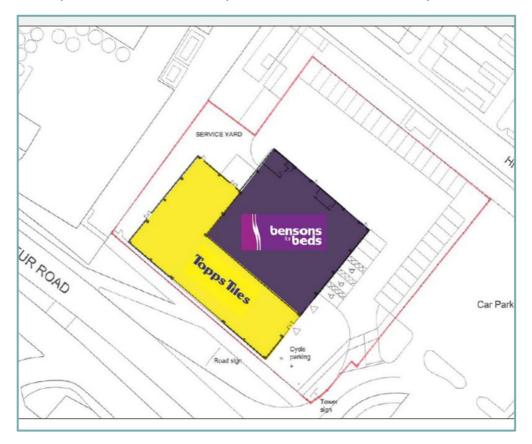

#### **Accommodation**

The premises comprise a purpose built retail warehouse designed over ground floor level with mezzanine. The premises are serviced from the rear. The unit comprises the following areas:

Ground Floor GIA: 628 sq m (6,760 sq ft) Mezzanine: 211 sq m (2,271 sq ft)