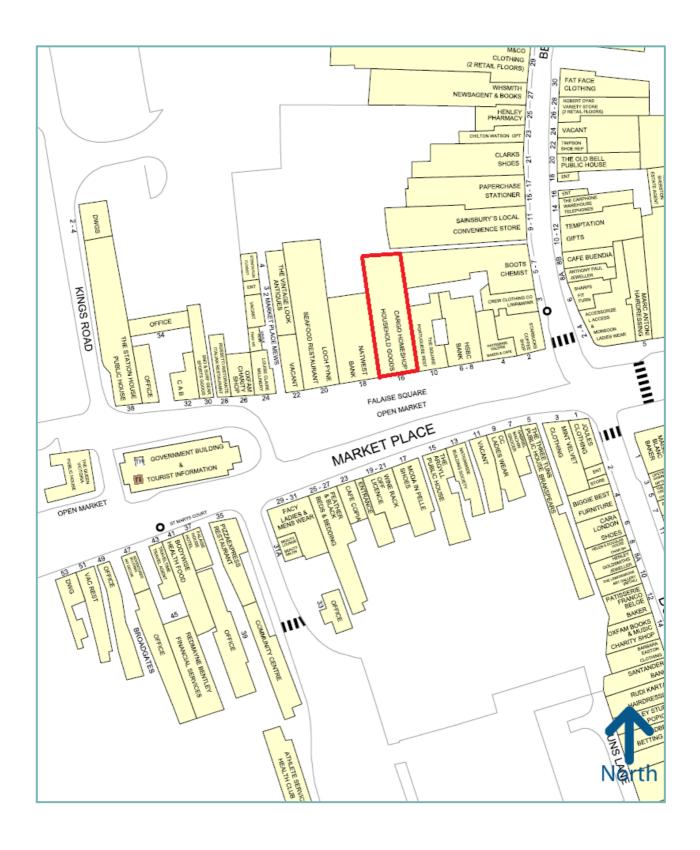

#### Location

The premises are prominently located on Market Place close to the junctions of Bell Street and Hart Street.

Adjacent retailers include Monsoon, Mint Velvet, Loch Fyne, Feather & Black, Pizza Express, Starbucks and Patisserie Valerie.