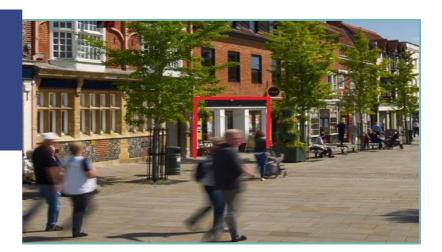

#### Location

The premises are prominently located on Market Place close to the junctions of Bell Street and Hart Street.

Adjacent retailers include Monsoon, Mint Velvet, Loch Fyne, Feather & Black, Pizza Express, Starbucks and Patisserie Valerie.