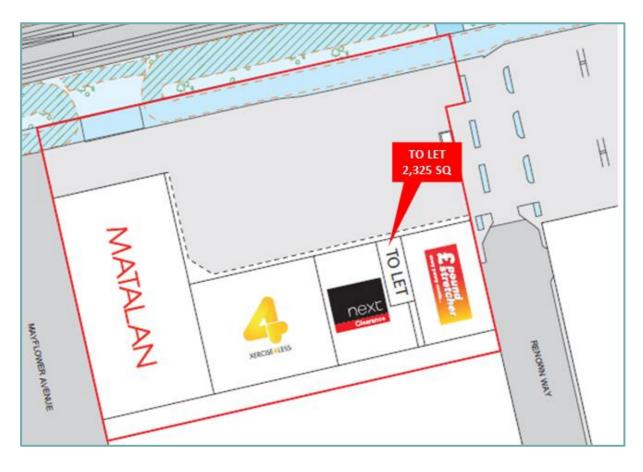

#### Location

Hunts Cross Retail Park is located directly off the A562 Speke Hall Road, adjacent to an ASDA supermarket. In turn, the A562 leads to the A561 in to Liverpool City Centre, together with the M57 and M62 Motorways. Hunts Cross is anchored by Matalan, with Next and Poundstretcher also represented. There is also a B&M Bargains and McDonalds drive-thru close by. New Mersey Shopping Park and Liverpool John Lennon Airport are to the South, via the A562.

#### **Accommodation**

There are ongoing asset management initiatives providing the opportunity to acquire new retail warehouse units to a range of sizes. Our clients propose to undertake a refurbishment of the scheme to provide contemporary elevations, new prominent signage and improved car parking.

The available accommodation can comprise the following gross ground floor areas and are immediately deliverable:-

From: 216 sq m (2,325 sq ft)
To: 1,115 sq m (12,000 sq ft)