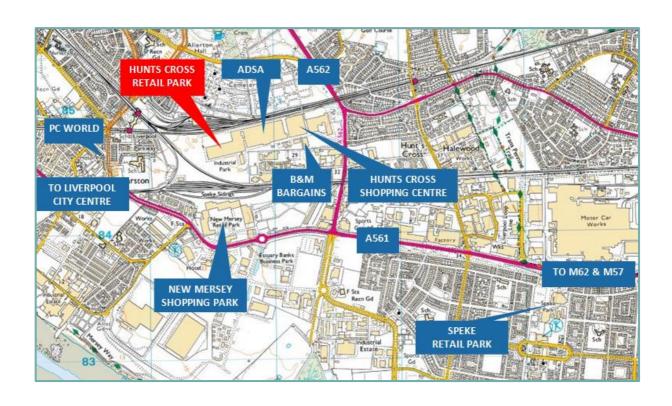

#### Location

Hunts Cross Retail Park is located directly off the A562 Speke Hall Road, adjacent to an ASDA supermarket. In turn, the A562 leads to the A561 in to Liverpool City Centre, together with the M57 and M62 Motorways. Hunts Cross is anchored by Matalan, with Next and Poundstretcher also represented. There is also a B&M Bargains and McDonalds drive-thru close by. New Mersey Shopping Park and Liverpool John Lennon Airport are to the South, via the A562.

Hunts Cross is located in Speke Garston Regeneration Area, where thousands of new jobs have been created in recent years, with over £200 million of private sector investment. Nearby employers include Tata (Jaguar), Liverpool John Lennon Airport, South Liverpool Marriot Hotel, David Lloyd Leisure and Urban Splash Matchworks.