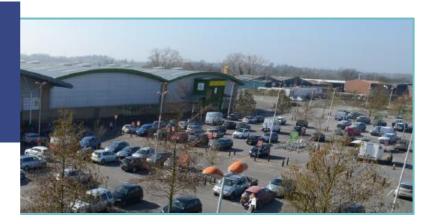

## **Description**

The scheme comprises 103,000 sq ft incorporating a B&Q having extensive parking provision for approximately 560 cars.