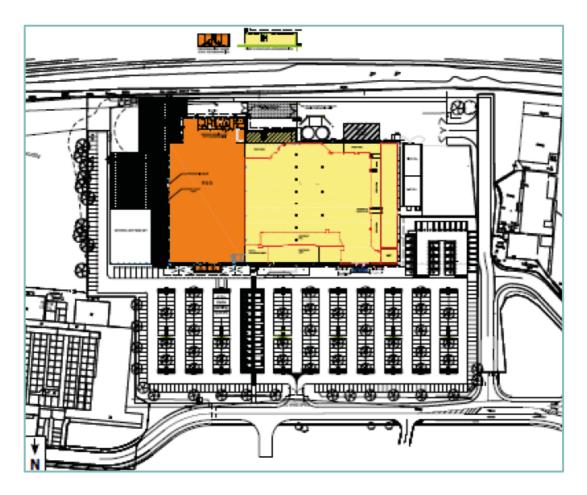

## **Description**

The scheme comprises 103,000 sq ft incorporating a B&Q having extensive parking provision for approximately 560 cars.

### **Accommodation**

The premises are designed over ground floor level only, with rear servicing.

Ground Floor GIA: 930 sq m (10,000 sq ft) - 64,483 sq m (5,990 sq ft)

First Floor: 190 sq m (2,053 sq ft)