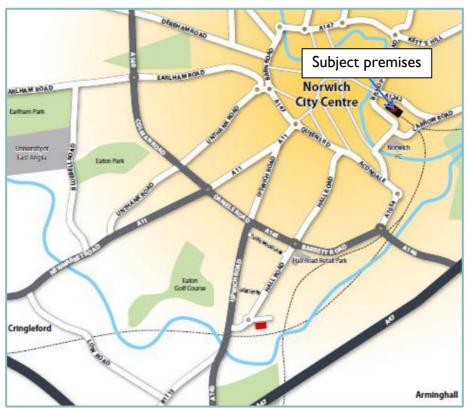

#### Location

The premises are situated some 2.5 miles south of Norwich city centre in a highly prominent and accessible location at the southern end of Hall Road, just off Ipswich Road (A140), which links both the A146 and A47. Nearby, is Hall Road Retail Park, where occupiers include Homebase and Pets at Home.