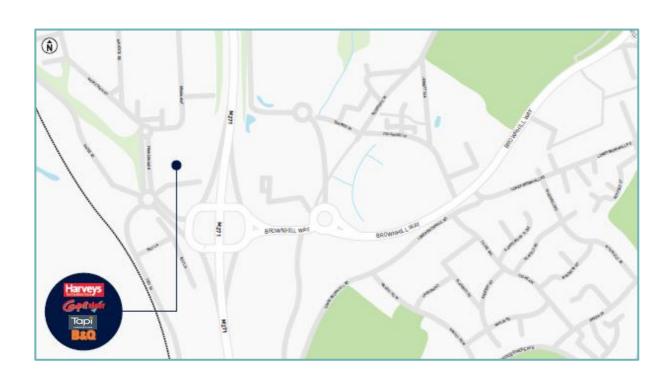

### Location

Southampton Retail Park, also known as Nursling Retail Park is located facing Junction 1 of the M271, which leads to Southampton city centre and Docks. The location is also close to Junction 3 of the M27, in turn linking Portsmouth and Southampton via the M3. This location benefits from proximity to the significant residential populations of Romsey, Lords Hill and Nursling.