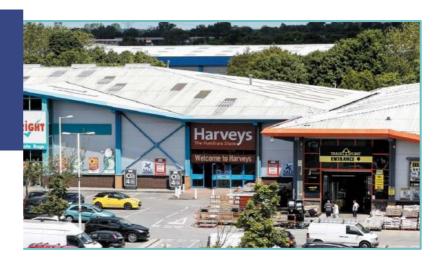

Retailers include Harvey's, B&Q Warehouse, Paul Simon and Carpetright. The park has 647 car parking spaces.