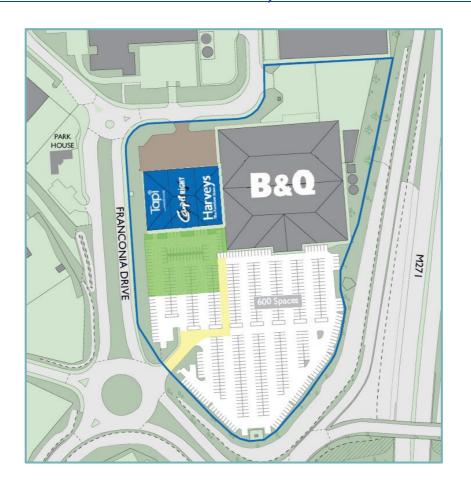

Retailers include Harvey's, B&Q Warehouse, Paul Simon and Carpetright. The park has 647 car parking spaces.

# **Accommodation**

The premises comprise a purpose built retail warehouse designed over ground floor level having segregated rear servicing, comprising the following approximate gross internal area:-

Ground Floor GIA: 769 sq m (8,282 sq ft)