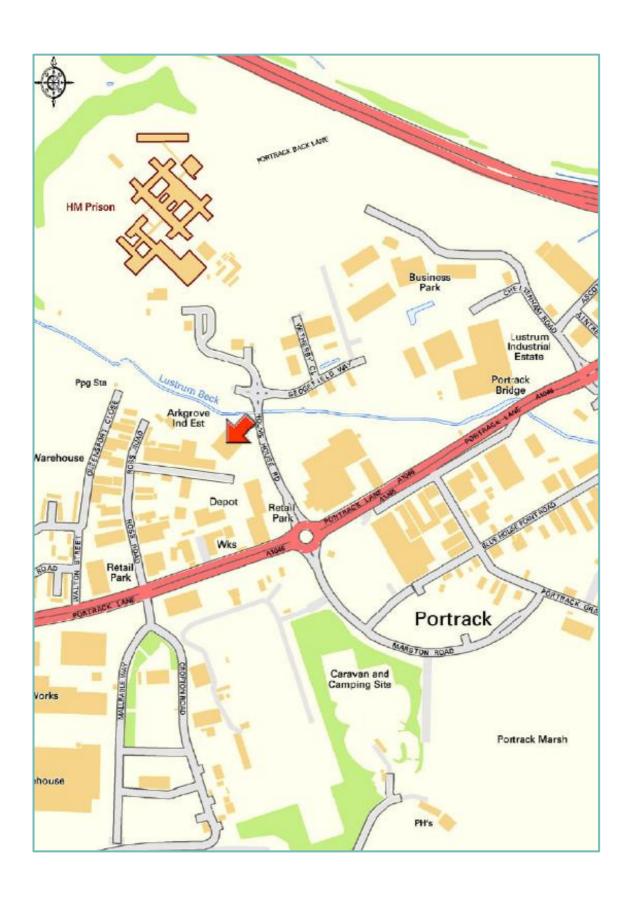

#### Location

Portrack Lane is situated to the north east of Stockton Town Centre, with Portrack Retail Park being well situated fronting Portrack Lane (A1046), at the junction with Holme House Road, which links the town centre to the A19.

Portrack Lane forms an established focal point for out of town retail in Stockton in particular the home furnishing sector, with operators represented within the immediate vicinity including ScS, Furniture Village, Wickes, Magnet, Dunelm and B&Q. Also sharing access off Holme House Road is the Portrack Shopping Park where B&M, Poundworld, Smyths Toys and The Range are represented, being opposite an ASDA foodstore.