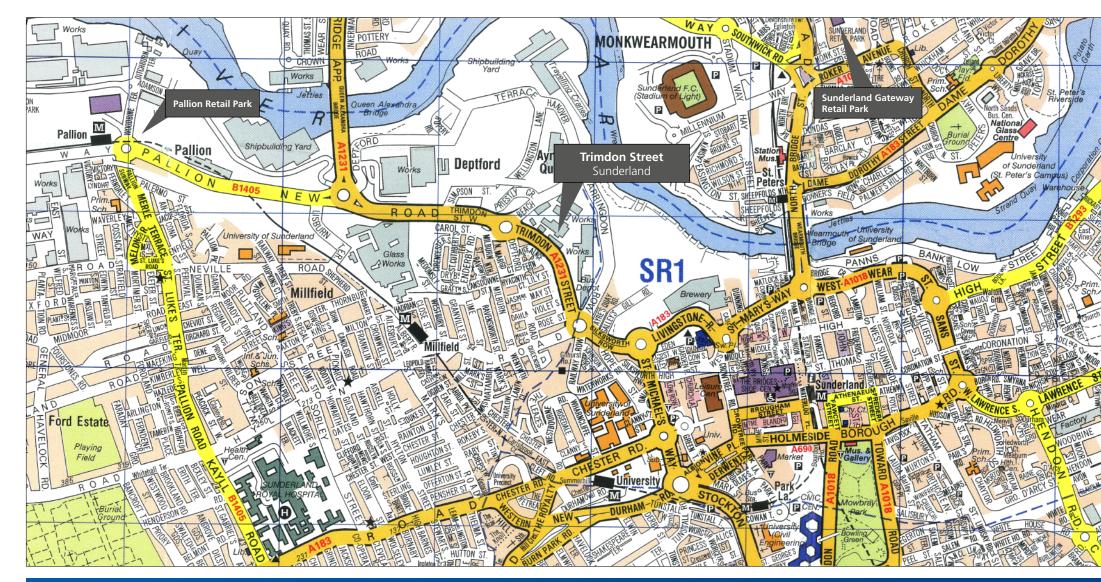

#### Location

The property is situated approximately 2 miles west of the city, occupying a prominent location, clearly visable from one of the main access routes into the south of the city centre (A1231). The property is adjacent to Trimdon Street Retail Park where occupiers include Halfords and Currys/PC World.