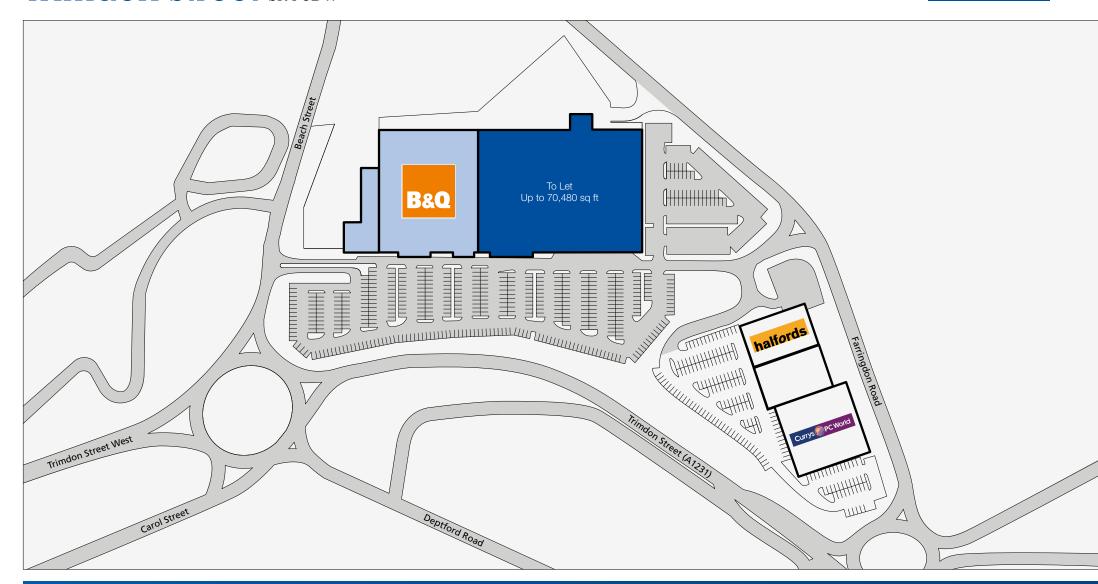

#### Description

The scheme comprises 103,392 sq ft incorporating a B&Q having extensive parking provision for approximately 570 cars.

#### Accommodation

The premises comprise a purpose built retail warehouse unit designed over ground floor level, comprising the following approximate internal floor area, which is capable of division of up to 4 units from c. 10,000 sq ft upwards.

| Floor      | Sq ft            | Sq m         |
|------------|------------------|--------------|
| Ground GIA | 10,000 to 70,480 | 930 to 6,550 |