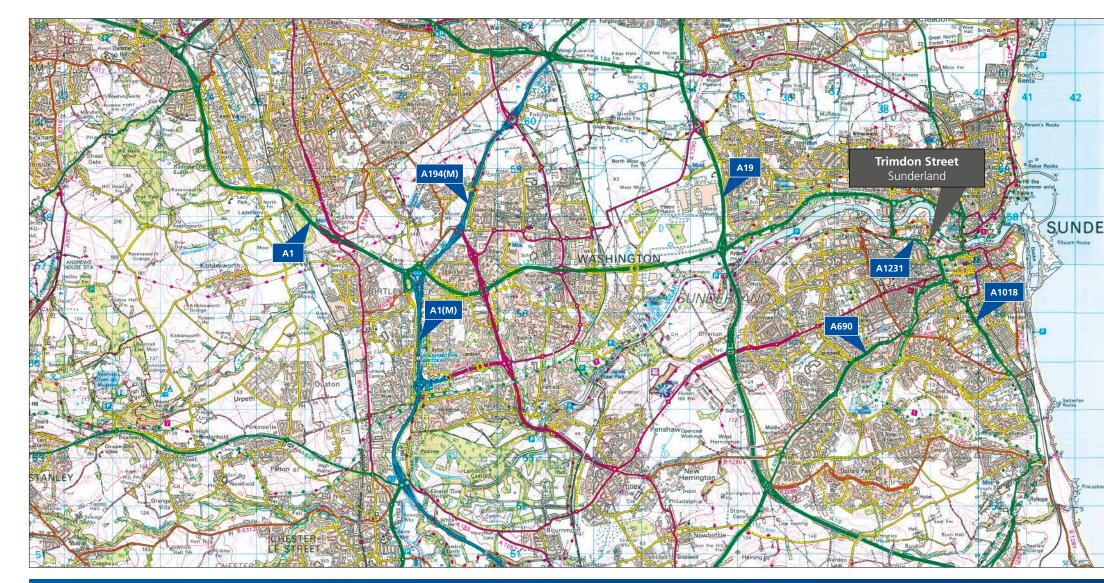

#### Location

The property is situated approximately 2 miles west of the city, occupying a prominent location, clearly visable from one of the main access routes into the south of the city centre (A1231). The property is adjacent to Trimdon Street Retail Park where occupiers include Halfords and Currys/PC World.