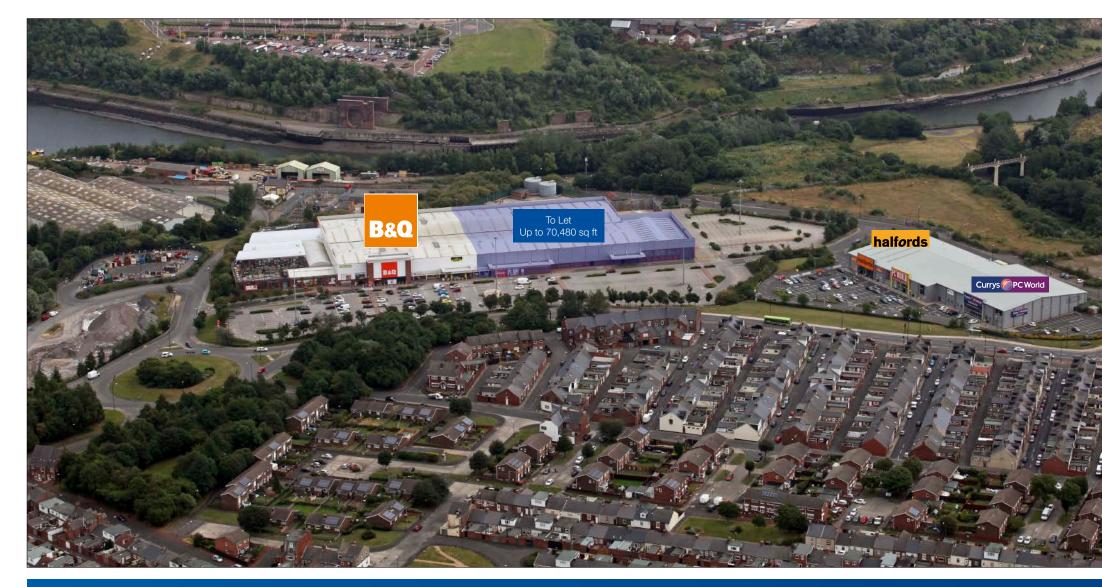

#### Location

The property is situated approximately 2 miles west of the city, occupying a prominent location, clearly visable from one of the main access routes into the south of the city centre (A1231). The property is adjacent to Trimdon Street Retail Park where occupiers include Halfords and Currys/PC World.

#### Description

The scheme comprises 103,392 sq ft incorporating a B&Q having extensive parking provision for approximately 570 cars.