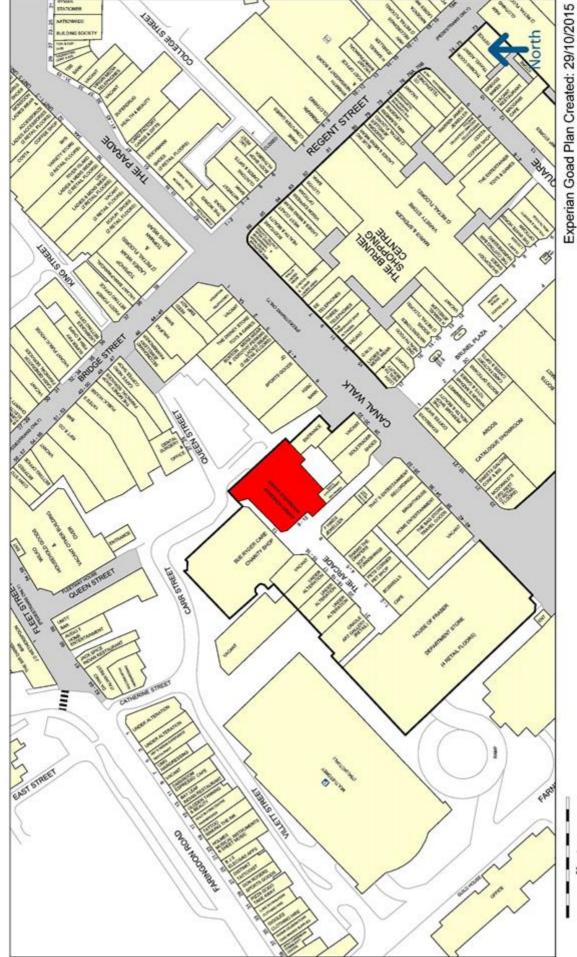

# 9-12 THE ARCADE, THE BRUNEL CENTRE, **SWINDON, SNI ILL**

Created By: SMART4

www.experian.co.uk/goad | goad.sales@uk.experian.com | 0845 601 6011

Copyright and confidentiality Experian, 2015. © Crown copyright and database rights 2015 Ordnance Survey 100017316

OS Ordnance Survey

50 metres