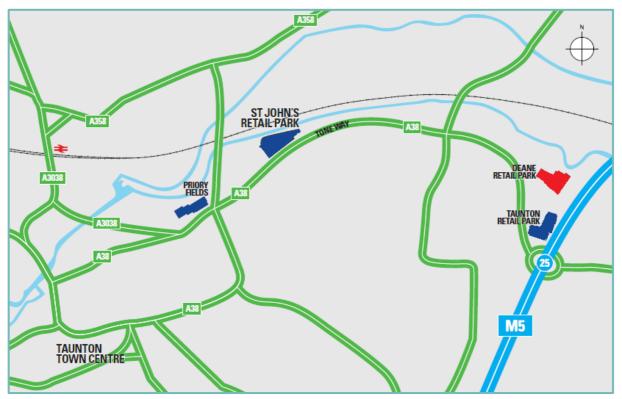

#### Location

Deane Retail Park is prominently located at the roundabout junction of Toneway (A358). Toneway provides the principal link from town centre to junction 25 of the M5 on the east side of the town. The Deane Retail Park is anchored by a 77,897 sq ft Sainsbury's supermarket and petrol filling station.