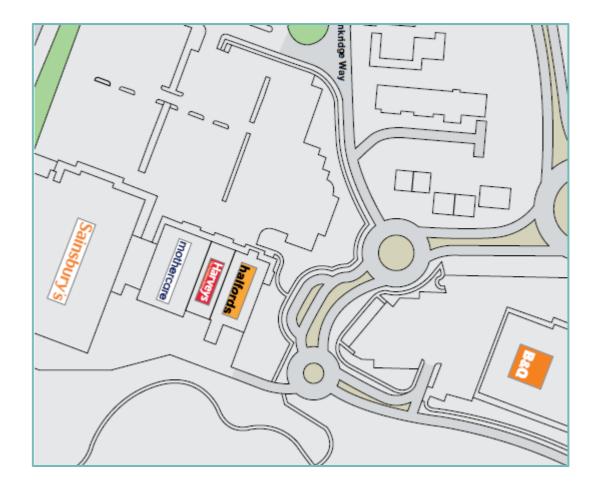

#### Location

Deane Retail Park is prominently located at the roundabout junction of Toneway (A358). Toneway provides the principal link from town centre to junction 25 of the M5 on the east side of the town. The Deane Retail Park is anchored by a 77,897 sq ft Sainsbury's supermarket and petrol filling station.

Retailers include Bensons for Beds, Mothercare and Halfords. Other nearby occupiers include, Homebase, Currys, PC World, Staples and B&Q.