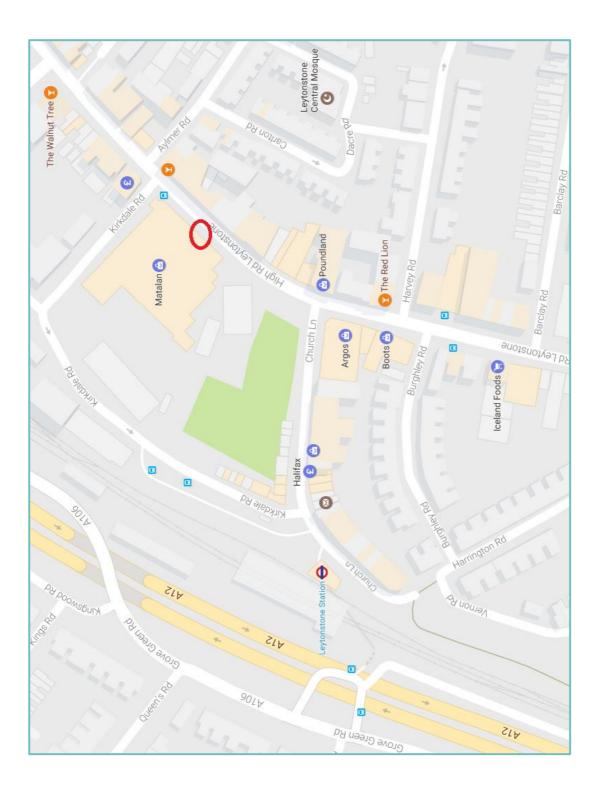

## LOCATION

The premises are prominently located fronting the High Road (A106) and form part of the existing Matalan Store.

Nearby retailers include, Tesco, The Co-Operative, Costa Coffee, Poundland Argos, Iceland and Boots.

The property is situated at the top end of Leytonstone High Road close to the Wanstead Roundabout and the A12, which links Wanstead and Stratford.