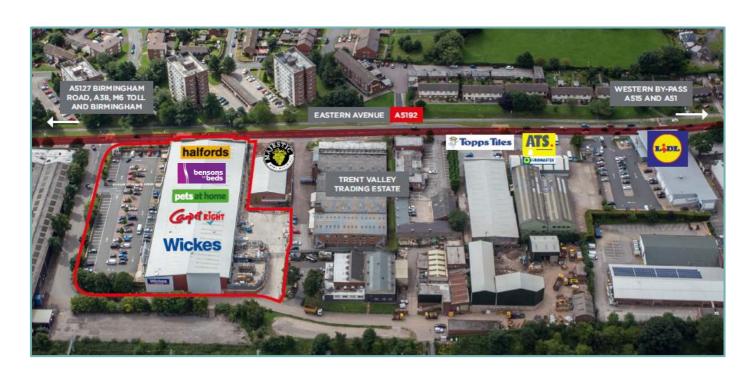

#### Location

Lichfield Retail Park is prominently located on the eastern side of Lichfield on Eastern Avenue, close to the junction with the A5127 and mainline rail station.

Retailers on the park include Bensons for Beds, Pets at Home, Carpetright, Halfords and Wickes. Other nearby operators include, Lidl, Majestic Wine, Topps Tiles, Tesco Extra, Aldi and Kwik Fit.