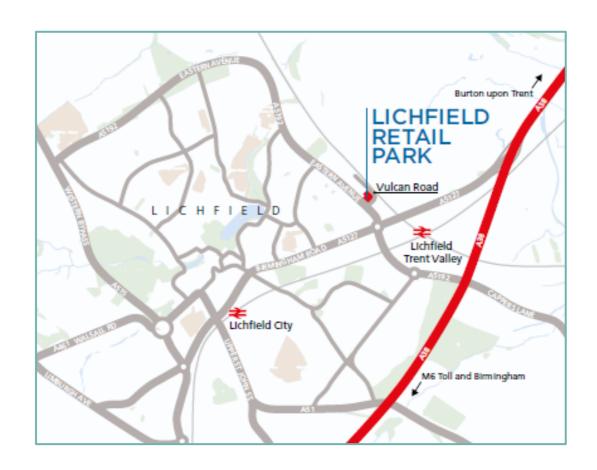

# SMART4

REAL ESTATE CONSULTANCY

Lichfield Retail Park Vulcan Road Lichfield WS13 6GB

#### Location

Lichfield Retail Park is prominently located on the eastern side of Lichfield on Eastern Avenue, close to the junction with the A5127 and mainline rail station.

Retailers on the park include Bensons for Beds, Pets at Home, Carpetright, Halfords and Wickes. Other nearby operators include, Lidl, Majestic Wine, Topps Tiles, Tesco Extra, Aldi and Kwik Fit.