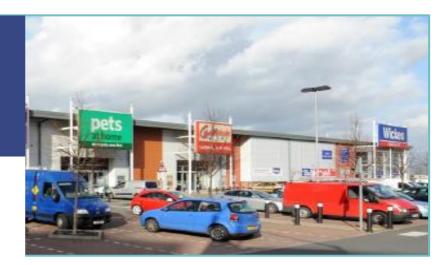

#### Location

Lichfield Retail Park is prominently located on the eastern side of Lichfield on Eastern Avenue, close to the junction with the A5127 and mainline rail station.

Retailers on the park include Bensons for Beds, Pets at Home, Carpetright, Halfords and Wickes. Other nearby operators include, Lidl, Majestic Wine, Topps Tiles, Tesco Extra, Aldi and Kwik Fit.