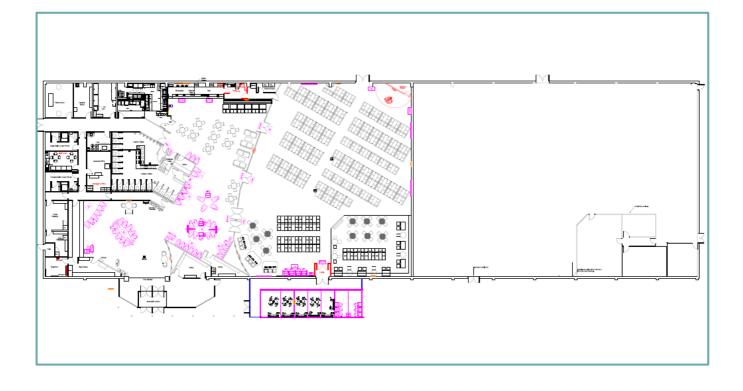

## Accommodation

The premises are designed over ground floor level only, with rear servicing, incorporating the following approximate gross internal area:-

Ground Floor GIA: 1,300 sq m (14,000 sq ft)