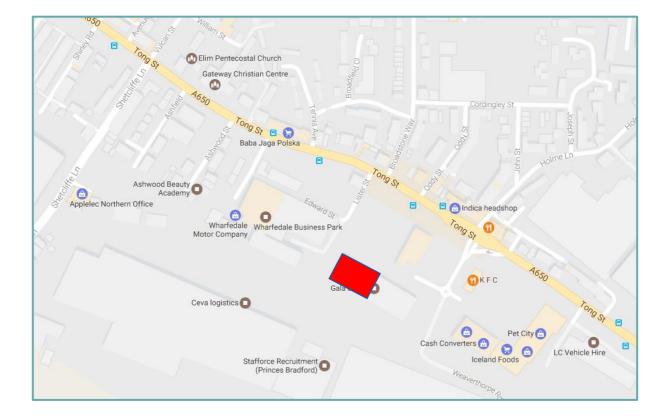

#### Location

The premises are located approximately 3 miles south east of Bradford City Centre and occupy a prominent position on Tong Street (A650) at it's junction with Weaverthorpe Road. Tong Street is one of the main arterial routes through Bradford City Centre.

Nearby adjacent occupiers include Gala Bingo, Iceland, Poundstretcher, Farm Foods, Wynsors Shoes and KFC.