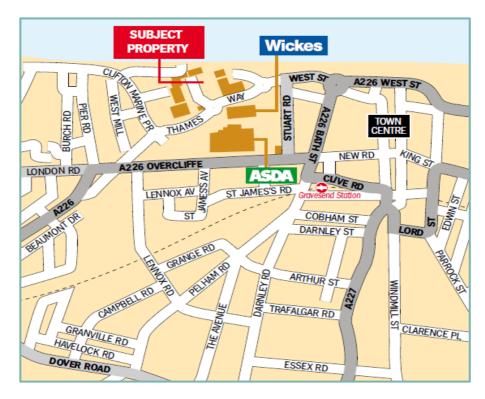

### **Location**

Gravesend is located approximately 7 miles east of Dartford and 8½ miles northwest of Gillingham. Imperial Retail Park is situated fronting Thomas Way, approximately ½ mile west of Gravesend town centre.