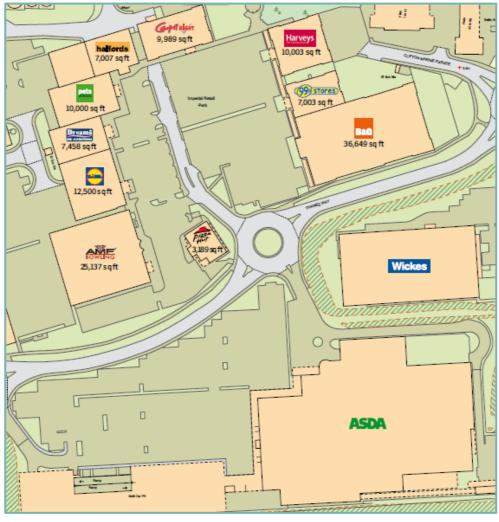

Adjacent retailers include B&Q, Harveys, Carpetright, Lidl, 99p Stores, Pets at Home, Halfords and AMF Bowling.