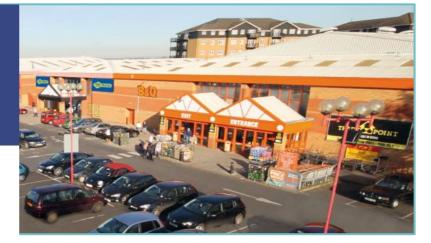

### **Location**

Gravesend is located approximately 7 miles east of Dartford and 8½ miles northwest of Gillingham. Imperial Retail Park is situated fronting Thomas Way, approximately ½ mile west of Gravesend town centre.

#### **Accommodation**

The premises comprise a purpose built retail warehouse designed over ground floor level only, with rear servicing, incorporating the following approximate gross internal area:-

Ground Floor GIA: 930 sq m (10,000 sq ft)