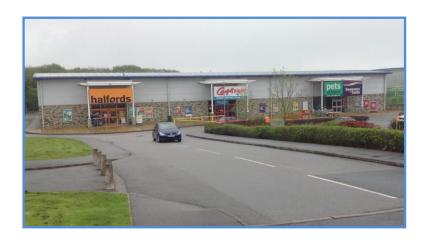

#### **LOCATION**

Bodmin Retail Park is prominently situated on the Launceston Road (A389). Launceston Road provides the principal route through Bodmin, linking the scheme to the A30 and A38.

The subject premises are located adjacent to Pets at Home, Carpetright, Halfords and Homebase. Other nearby occupiers include, Asda, KFC, Premier Inn and Morrison's.