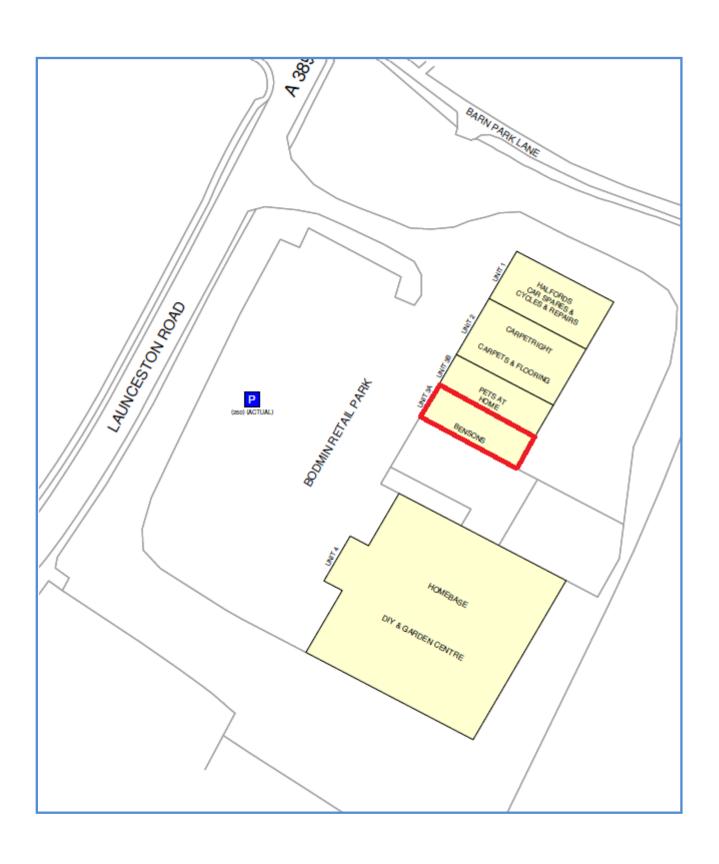

#### **LOCATION**

Bodmin Retail Park is prominently situated on the Launceston Road (A389). Launceston Road provides the principal route through Bodmin, linking the scheme to the A30 and A38.

The subject premises are located adjacent to Pets at Home, Carpetright, Halfords and Homebase. Other nearby occupiers include, Asda, KFC, Premier Inn and Morrison's.

#### **ACCOMMODATION**

The premises comprise a purpose built retail warehouse designed over ground floor level only, with rear servicing, incorporating the following approximate gross internal area:-

Ground Floor GIA: 370 sq m (4,000 sq ft)