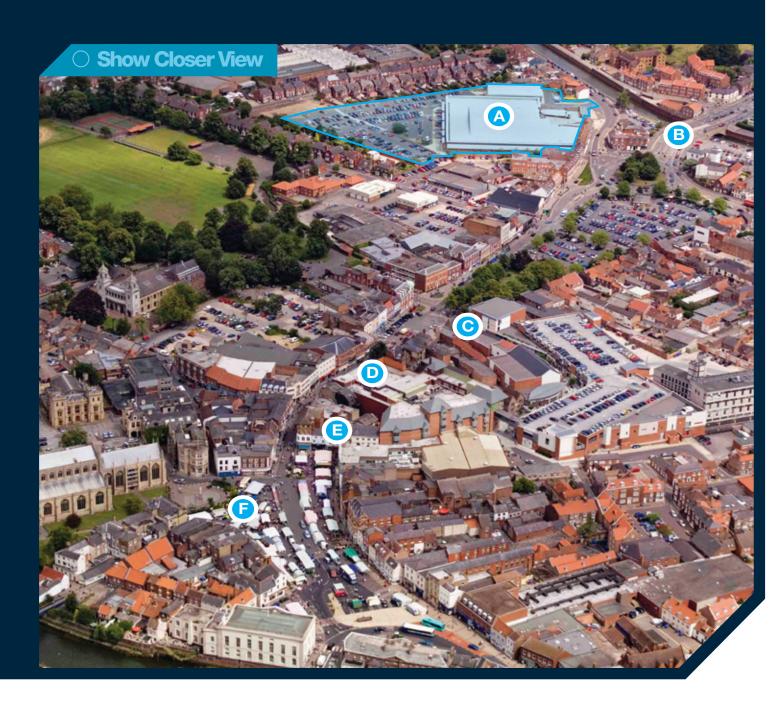

### Overview

Located near to the A52 within walking distance of the Town Centre

- A Boston Shopping Park
- B Main A52
- **C** Pescod Square
- **D** Oldrids Department Store
- E Marks & Spencer
- F Markets