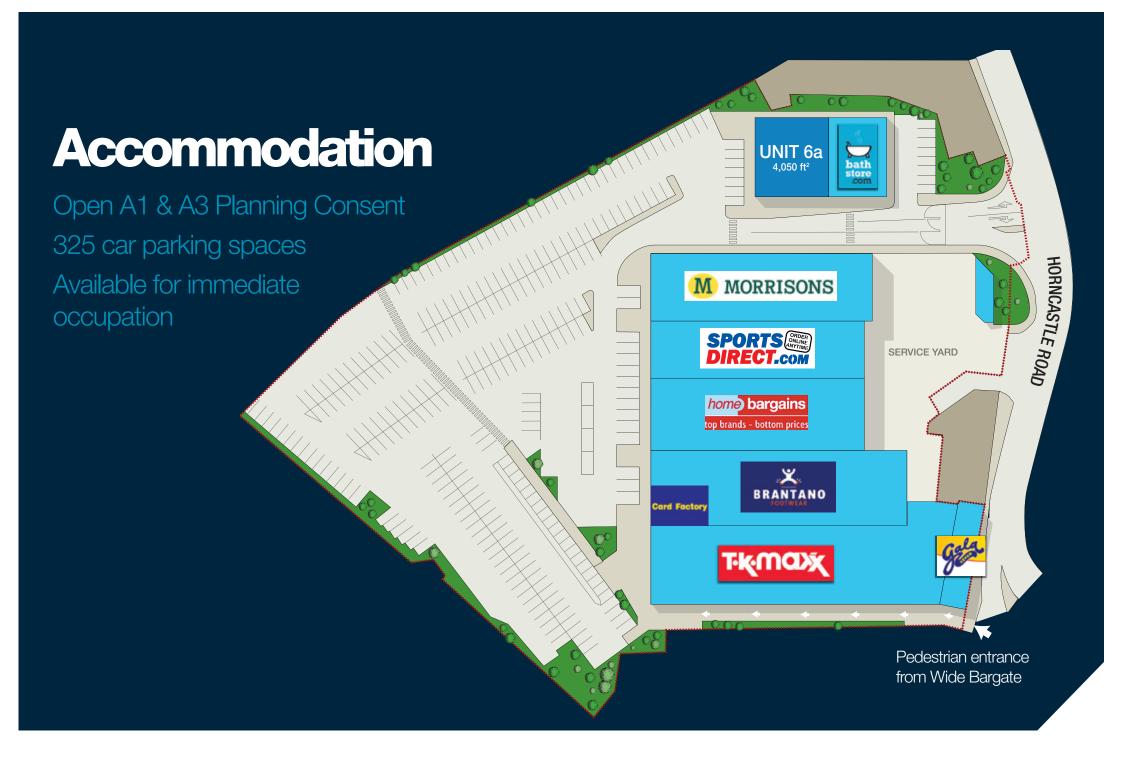

# Shopping Park

Open A1/A3 new retail/leisure opportunity
Asset management opportunities 2,000 ft<sup>2</sup> up to 10,000 ft<sup>2</sup>

## Overview

Boston Shopping Park is fully occupied by National Retailers