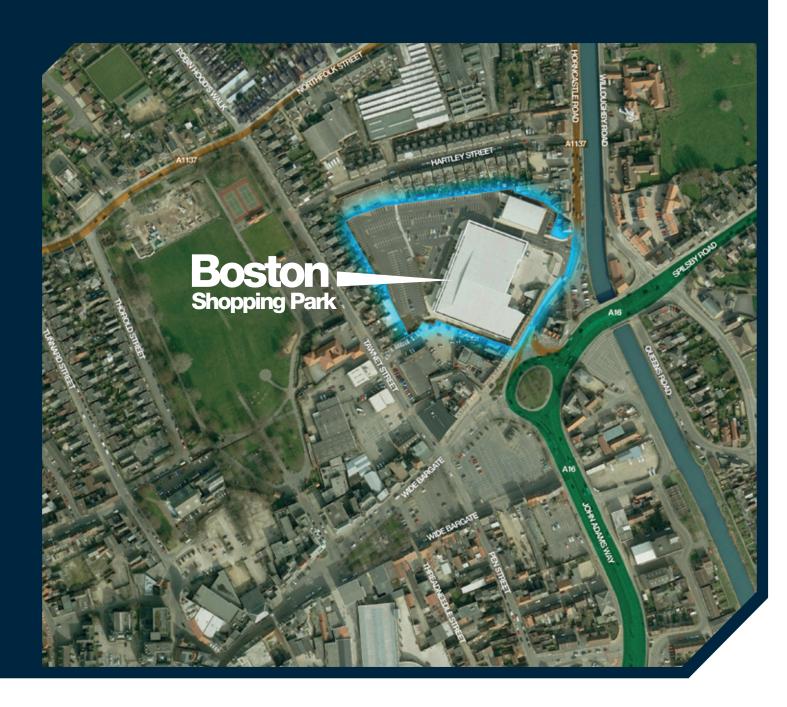

### Overview

Located near to the A52 within walking distance of the Town Centre

- A Boston Shopping Park
- B Main A52
- **C** Pescod Square
- **D** Oldrids Department Store
- E Marks & Spencer
- F Markets

## Location

Boston Shopping Park Horncastle Road, Boston, Lincs PE21 9BD