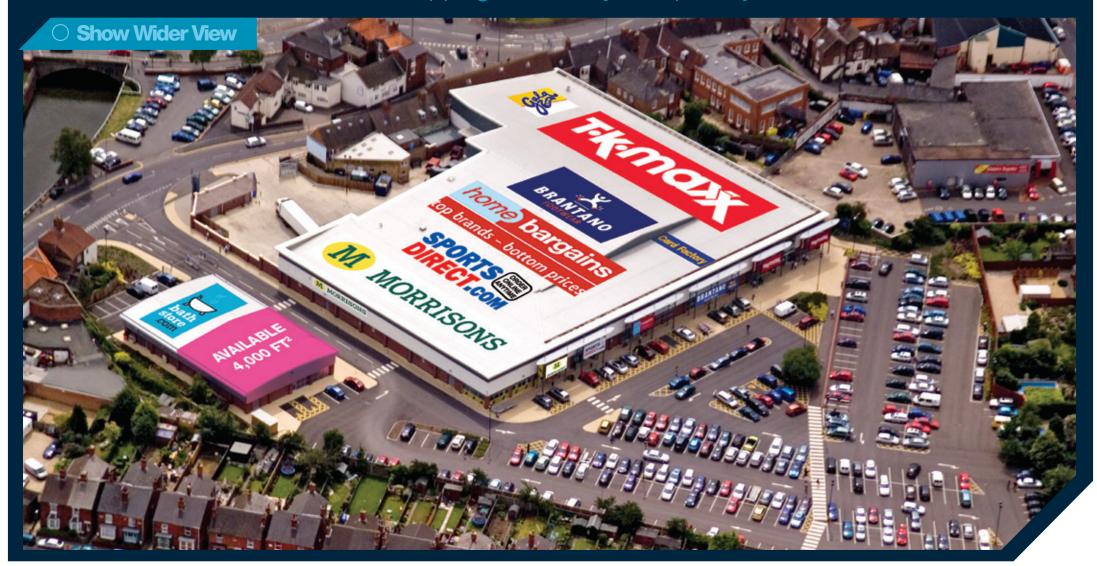

# Shopping Park

Open A1/A3 new retail/leisure opportunity
Asset management opportunities 2,000 ft<sup>2</sup> up to 10,000 ft<sup>2</sup>

#### Introduction

The premier retail destination for Boston. Within walking distance of the town centre.

- Open A1 retail warehouse park
- 300 metres from Pescod Square and M&S
- In excess of 28,500 car visits per month



## Overview

Boston Shopping Park is fully occupied by National Retailers



### Overview

Located near to the A52 within walking distance of the Town Centre

- A Boston Shopping Park
- B Main A52
- **C** Pescod Square
- **D** Oldrids Department Store
- E Marks & Spencer
- F Markets



## Location

Boston Shopping Park Horncastle Road, Boston, Lincs PE21 9BD





#### **Contact**

For more information please contact the joint agents



Chris Hovington Tel: 0207 467 4805 Chris.Hovington@gcw.co.uk



lan Rusbridge Tel: 020 7569 9903 idr@smart-4.co.uk

A development by:



Misrepresentation Act 1991: Messrs Gooch, Cunliffe, Whale LLP and Smart4 Limited for themselves and for vendors and lessors of this property whose agents they are, give A development by: notice that: (i) these particulars are set out as a general outline for guidance of intended purchasers of less