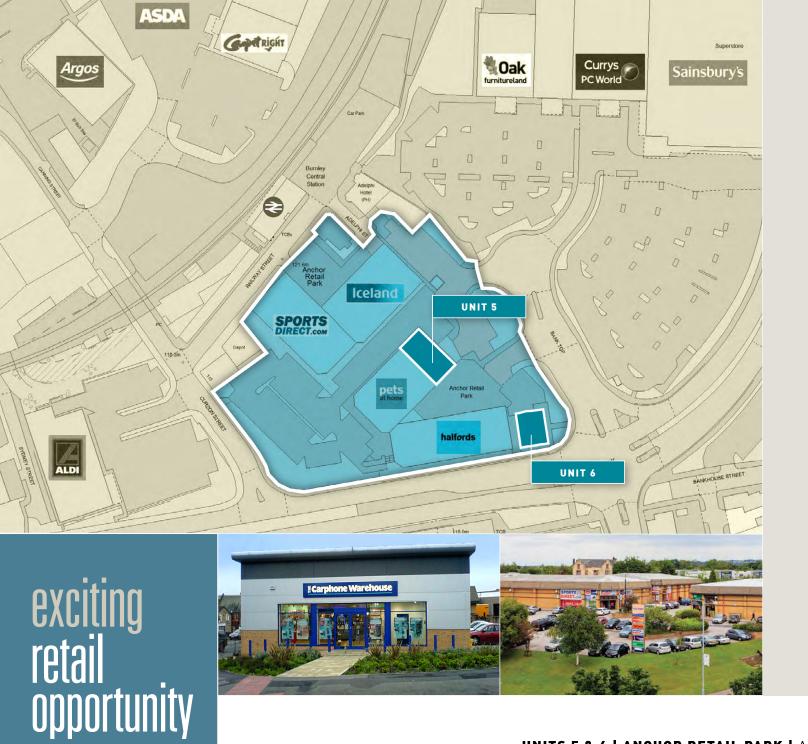

The property is prominently situated on the A679 Active Way dual-carriageway immediately to the north of the town centre. It is directly opposite Burnley Central Railway Station and within walking distance of the existing Charter Walk Shopping Centre.

#### availability

UNIT 5

UNIT 6

2,657 sqft 246.84 sqm

2,034 sqft 188.96 sqm