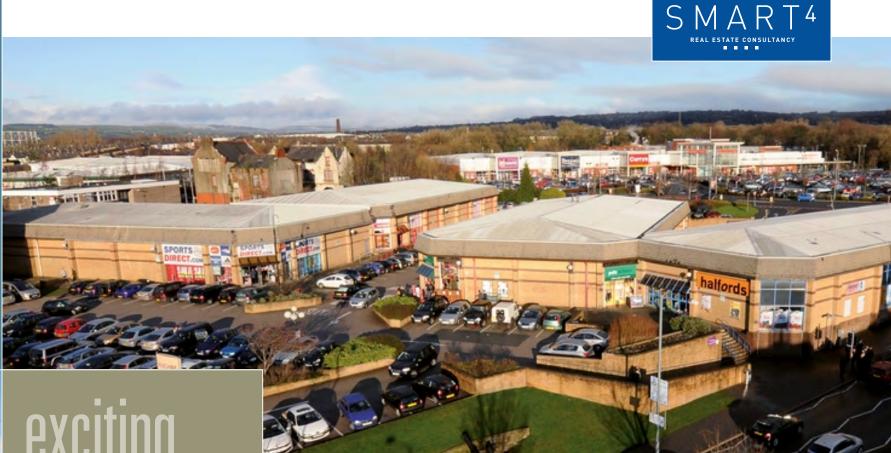

# exciting retail opportunity

UNIT 5 | 2,657 SQ FT AND UNIT 6 | 2,034 SQ FT

ANCHOR RETAIL PARK | ACTIVE WAY | BURNLEY | BB11 1BS

The property is prominently situated on the A679 Active Way dual-carriageway immediately to the north of the town centre. It is directly opposite Burnley Central Railway Station and within walking distance of the existing Charter Walk Shopping Centre.