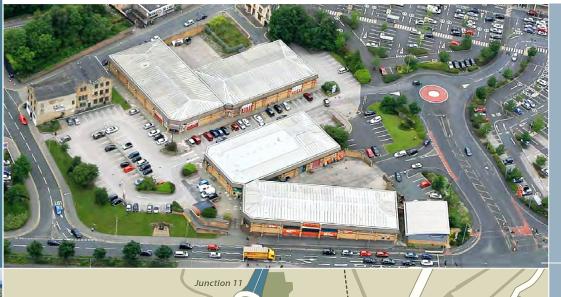

#### location

Burnley is one of the largest Lancashire towns with an urban population of around 90,000 and a catchment population of 250,000 within a 50-minute drive. The town benefits from excellent communication links, lying adjacent to the M65 motorway with junctions 10 and 11 serving the town and providing rapid access to the national motorway network.

The property is prominently situated on the A679 Active Way dual-carriageway immediately to the north of the town centre. It is directly opposite Burnley Central Railway Station and within walking distance of the existing Charter Walk Shopping Centre.

M65

May 2020.

Designed by Shift Design Consultants

Junction 10