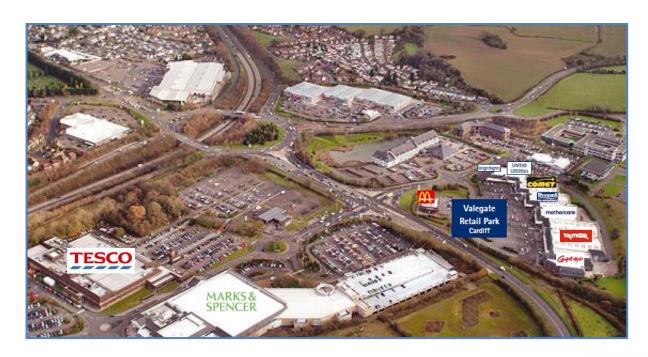

### **LOCATION**

Valegate Retail Park is located approximately 4 miles West of Cardiff City Centre accessible off the A4232 PDR which links with Junction 33 of M4 motorway. Nearby retailers include Marks & Spencer, Tesco Extra, B&Q, Currys, PC World and Homebase. The Park spans 104,000 sq ft with occupiers including TK Maxx, Mothercare, Axminster Tools, Carpetright and McDonalds.