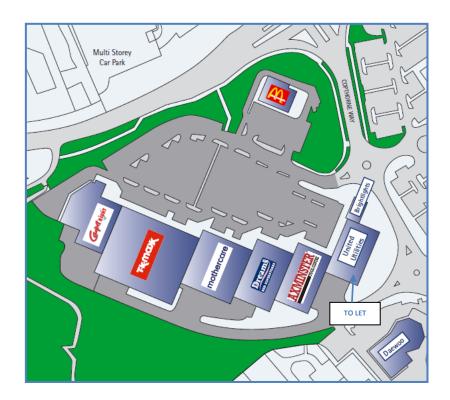

### **LOCATION**

Valegate Retail Park is located approximately 4 miles West of Cardiff City Centre accessible off the A4232 PDR which links with Junction 33 of M4 motorway. Nearby retailers include Marks & Spencer, Tesco Extra, B&Q, Currys, PC World and Homebase. The Park spans 104,000 sq ft with occupiers including TK Maxx, Mothercare, Axminster Tools, Carpetright and McDonalds.

### **ACCOMMODATION**

The subject property comprises the following approximate area:

Gross Ground Floor

922.81 sq m

9,933 sq ft

The premises have the potential to be subdivided into two units.