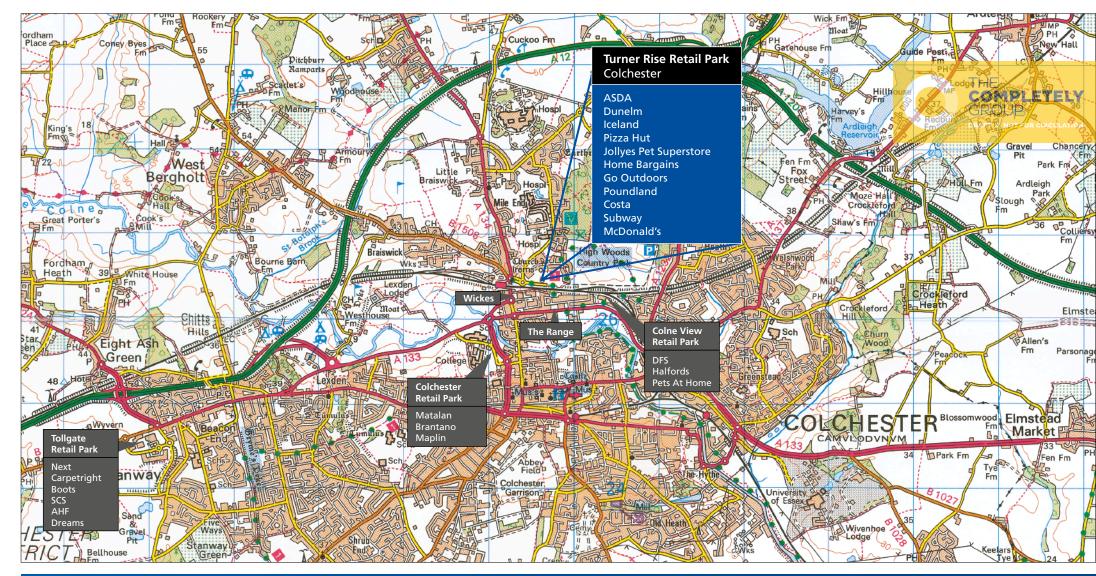

### Location

Turner Rise Retail Park is strategically located to the north of Colchester town centre, being situated off the A134 Northern Approach Road.

Colchester is a substantial town, with a rising population due to recent house building projects, including the provision for 17,100 new dwellings between 2001 and 2021. There are approximately 457,000 persons in the primary catchment area (PROMIS).