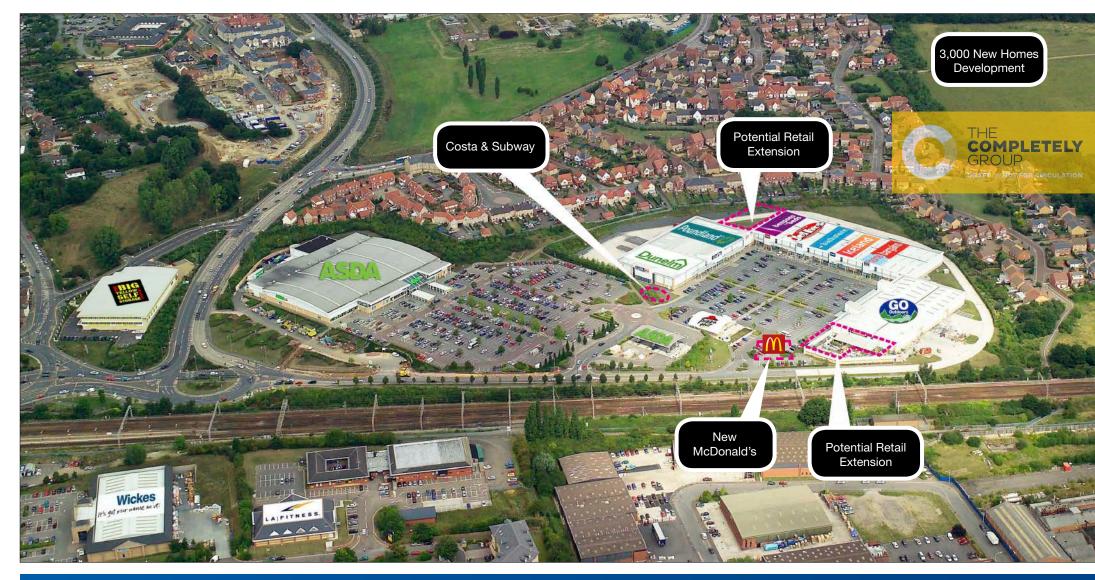

Turner Rise Retail park lies adjacent to an Asda foodstore with one of its accesses being via the entrance to the superstore. It therefore benefits from prominence to the significant number of customers visiting the foodstore.

### Situation

Turner Rise Retail Park comprises a total of approximately 124,500 sq ft of modern retail park accommodation anchored by Dunelm. The other occupiers are Bensons, Poundland, Jollyes Pet Superstore, Iceland, Go Outdoors and Pizza Hut.

The park adjoins an Asda supermarket and PFS.

The location benefits from a considerable residential catchment including 400 new homes completed by Linden. 248 under construction by Crest Nicholson, with a further 2,350 being developed by Mersea, Bloor, Taylor Wimpey and Bellway.

### Asset Management

Retail: There is the scope to immediately provide a unit of approximately 10,000 sq ft with consent for a sales mezzanine. There is also up to 10,000 sq ft available by way of a pre-let.