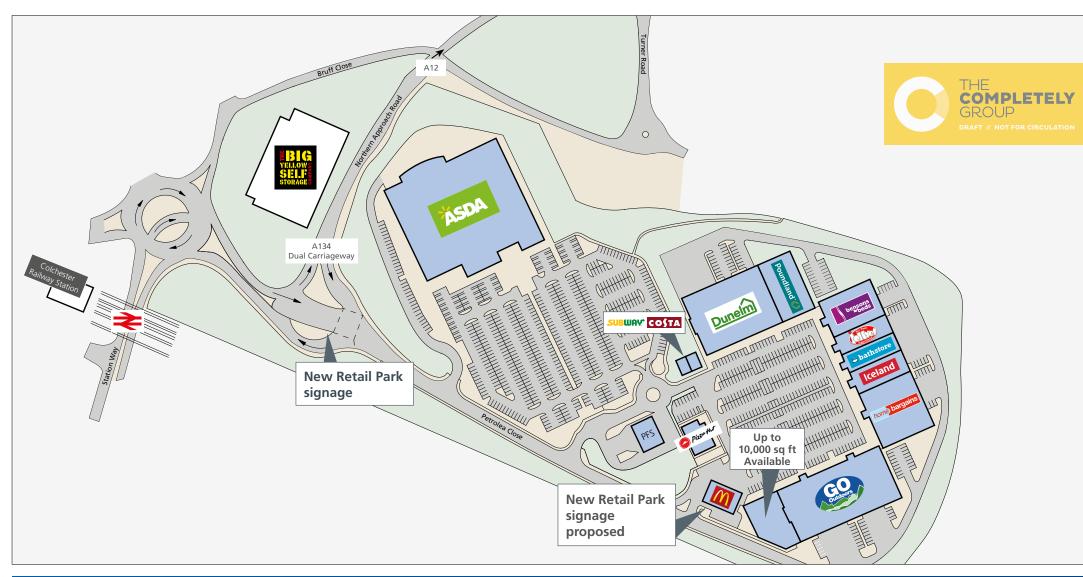

### Situation

Turner Rise Retail Park comprises a total of approximately 124,500 sq ft of modern retail park accommodation anchored by Dunelm. The other occupiers are Bensons, Poundland, Jollyes Pet Superstore, Iceland, Go Outdoors and Pizza Hut.

### Asset Management

Retail: There is the scope to immediately provide a unit of approximately 10,000 sq ft with consent for a sales mezzanine. There is also up to 10,000 sq ft available by way of a pre-let.

The landlords have implemented new signage scheme for Turner Rise Retail Park.