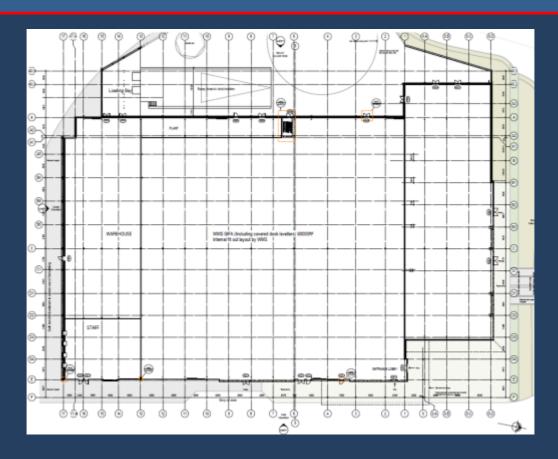

### **ACCOMMODATION**

The premises comprise a purpose built retail warehouse unit designed over ground floor level, comprising the following approximate internal floor area, which is capable of division of up to 5 units from c. 10,000 sq ft upwards.

#### **TERMS**

Rent to be agreed.

All interested parties are advised to make their own enquires to the local council.

Available upon request.

VAT if applicable, will be charged at the standard rate.

| Ground GIA 88,019 8,177 | Floor      | sq ft  | sq m  |  |
|-------------------------|------------|--------|-------|--|
|                         | Ground GIA | 88,019 | 8,177 |  |