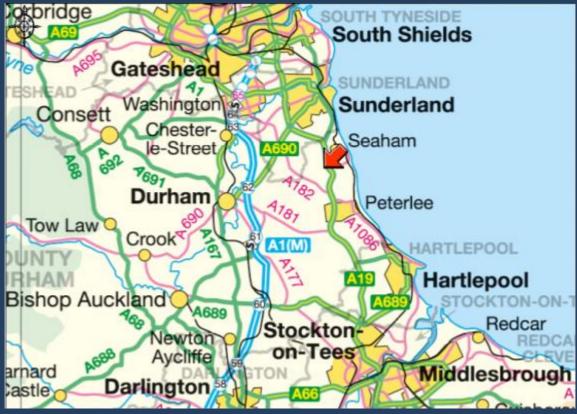

#### **LOCATION**

The subject property is situated within the Dalton Park Outlet Shopping Centre complex, which comprises of 160,000 sq ft of retail and leisure space, attracting 2.3m visitors per annum. The site is accessed directly from the A19, a short distance to the west, which provides linkages to Sunderland 19 miles to the north and Middlesbrough 25 miles to the south.