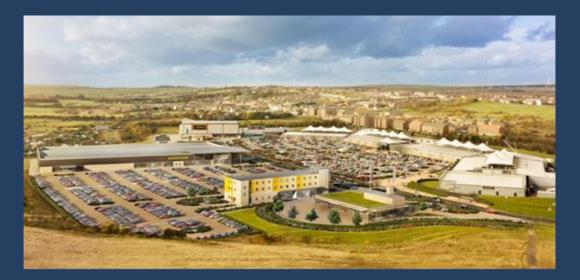

#### **LOCATION**

The subject property is situated within the Dalton Park Outlet Shopping Centre complex, which comprises of 160,000 sq ft of retail and leisure space, attracting 2.3m visitors per annum. The site is accessed directly from the A19, a short distance to the west, which provides linkages to Sunderland 19 miles to the north and Middlesbrough 25 miles to the south.

### **DESCRIPTION**

The property will form part of the Phase 2 extension to the scheme which also includes a 7 screen Cineworld, Frankie & Benny's, Pizza Express, Prezzo, KFC drivethru plus a hotel and family public house. The property will have the benefit of the existing car parking provision of over 1,200 spaces.