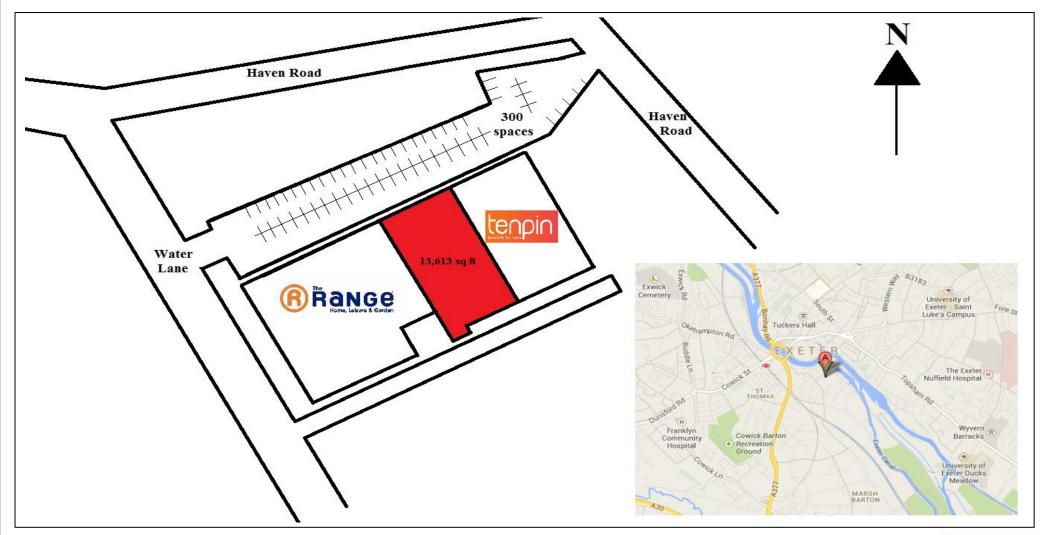

## **Partial Open A1 Planning**

The property is located on Haven Banks Retail Park to the south of Exeter town centre. The retail park is accessed via the A377 which links the town centre to the A30 and the M5.

The premises are adjacent between The Range and 22 Lanes Bowling Alley.

#### **ACCOMMODATION**

The premises comprise a purpose built retail warehouse designed over ground floor level, comprising the following approximate gross internal area:-

Ground Floor GIA: 13,613 sq ft (1,265 sq m)