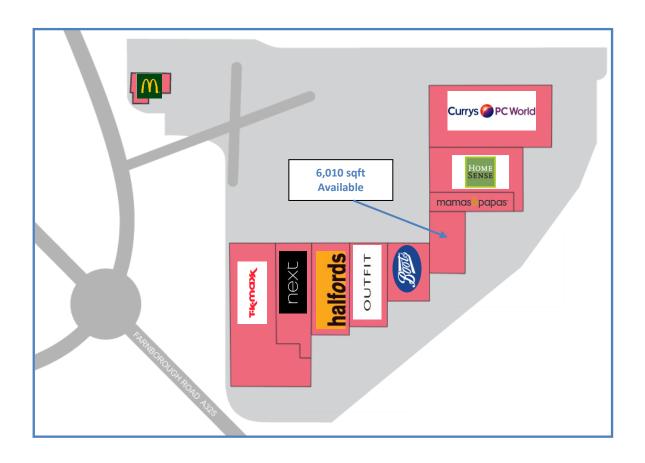

Adjacent retailers include TK Maxx, Next, Boots, Halfords, Currys PC World, Mamas & Papas, Home Sense and McDonalds.

#### **ACCOMMODATION**

The premises are designed over ground floor level only, with rear servicing, comprising the following approximate gross internal area:-

Ground Floor GIA: 558 sq m (6,010 sq ft)