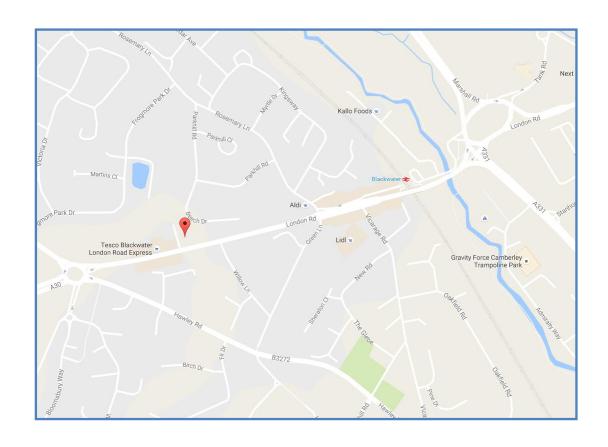

#### **LOCATION**

Blackwater Shopping Park is situated 1.5 miles north of Farnborough town centre, south of Junction 4 of the M3 motorway, at the junction of the A325 Farnborough Road and the A331 Blackwater Valley Route.