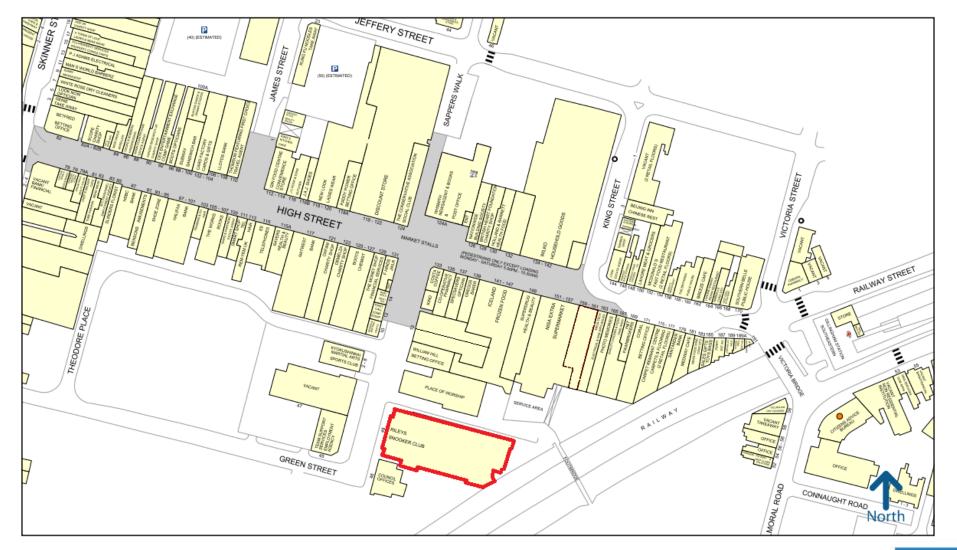

# LOCATION

The property is situated just off the prime element of Gillingham High Street facing the Post Office Sorting Office, whilst being close to Boots, Iceland, Costa Coffee, Specsavers, WH Smith, Poundland, Superdrug and Wilko.