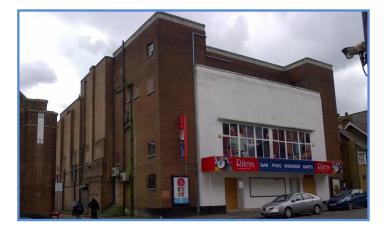

# ACCOMMODATION

The property is principally designed over three floors having the benefit of rear servicing in a self-contained yard, where there is limited parking.

The property comprises the following approximate areas:-

| Ground Floor Net:   | 870 sq     | (9,400 sq ft) |
|---------------------|------------|---------------|
| First Floor Net:    | 120 sq m   | (1,320 sq ft) |
| Basement Net:       | 21 sq m    | (232 sqft)    |
| Gross Ground Floor: | 1,140 sq m | (12,250 sqft) |
| Site Area:          | 1,490 sq m | (16,000 sqft) |