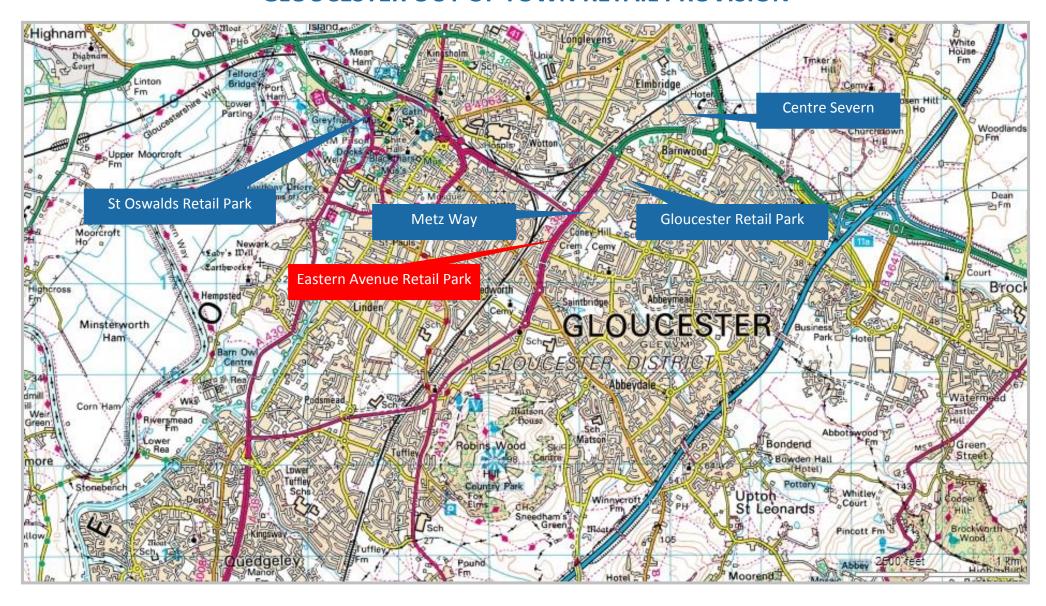

# **GLOUCESTER OUT OF TOWN RETAIL PROVISION**

For further details:

020 7569 9900