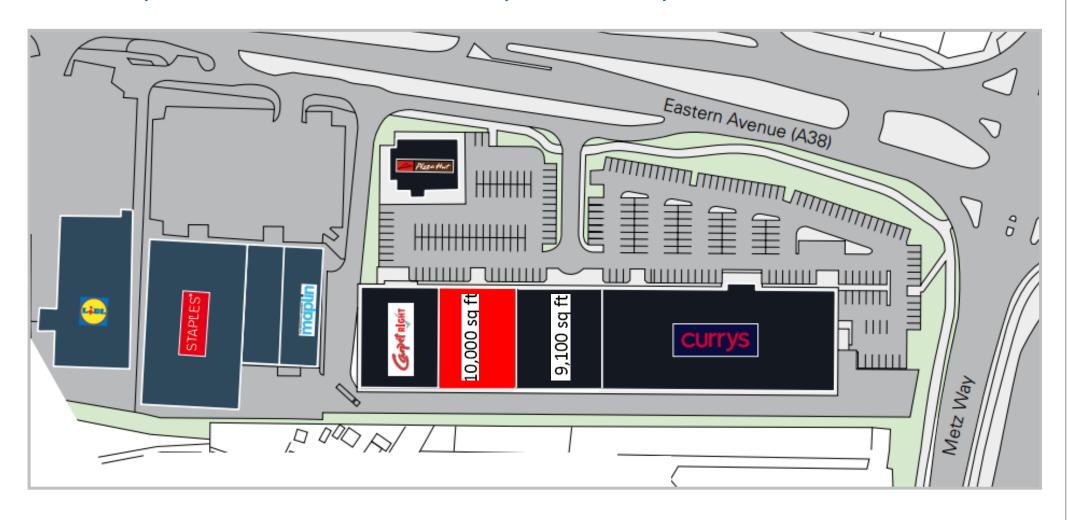

The subject premises are adjacent to Carpetright and Currys, whilst other occupiers in the vicinity include Maplin, Staples, Lidl, Homebase, PC World and Magnet.

### **ACCOMMODATION**

The premises are a purpose built retail warehouse designed over ground floor, with rear servicing, comprising the following approximate gross internal area:-

Ground Floor GIA: 848 sq m (9,131 sq ft)