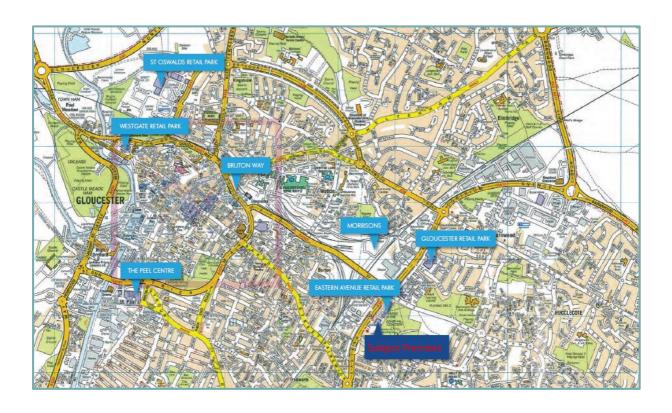

#### Location

Easter Avenue Retail Park is prominently poisoned along Eastern Avenue (A38), at its junction with Metz Way (A302), the main arterial road into the City Centre. The A38 also provides access to junction 11A of the M5, via the A417.