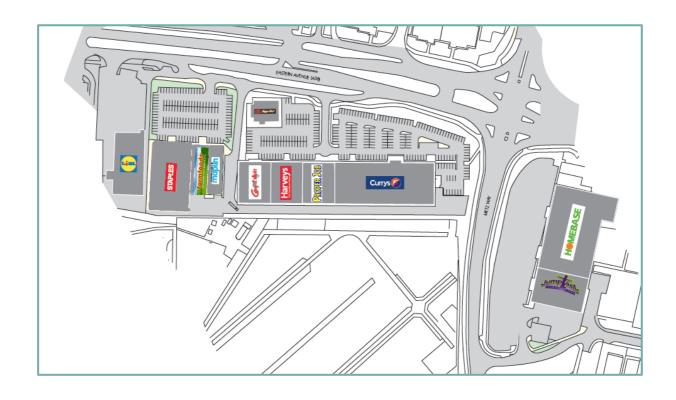

Retailers include Carpetright, Harvey's and Currys, whilst other occupiers in the vicinity include Maplin, Staples, Lidl, Homebase, PC World and Magnet.