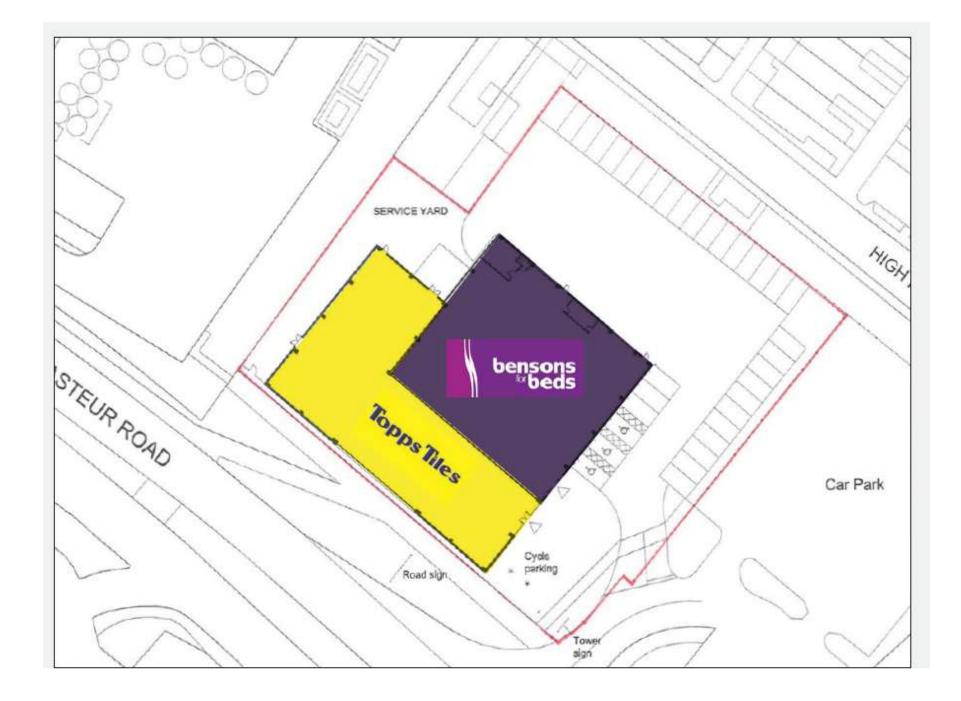

#### LOCATION

The Bensons and Topps Tiles are situated on the A1243 (Pasteur Road) which is one of the main arterial roads into Great Yarmouth Town Centre from Diss and Bury St Edmunds.

The subject premises are located in a predominantly retail warehouse pitch amongst retailers including; B&M, Lidl, Tesco Extra and Matalan. Pasteur Retail Park is also situated nearby where B&Q, Home Bargains, Argos, Tapi & Pets at Home are located.

#### ACCOMMODATION

The premises comprise a purpose built retail warehouse designed over ground floor level with mezzanine. The premises are serviced from the rear. The unit comprises the following areas: