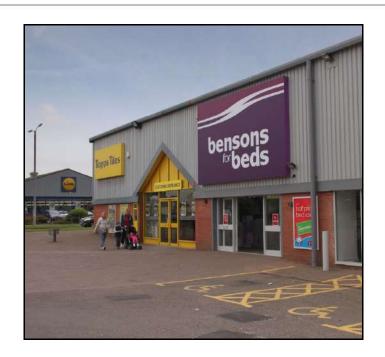

#### LOCATION

The Bensons and Topps Tiles are situated on the A1243 (Pasteur Road) which is one of the main arterial roads into Great Yarmouth Town Centre from Diss and Bury St Edmunds.

The subject premises are located in a predominantly retail warehouse pitch amongst retailers including; B&M, Lidl, Tesco Extra and Matalan. Pasteur Retail Park is also situated nearby where B&Q, Home Bargains, Argos, Tapi & Pets at Home are located.

#### ACCOMMODATION

The premises comprise a purpose built retail warehouse designed over ground floor level with mezzanine. The premises are serviced from the rear. The unit comprises the following areas: