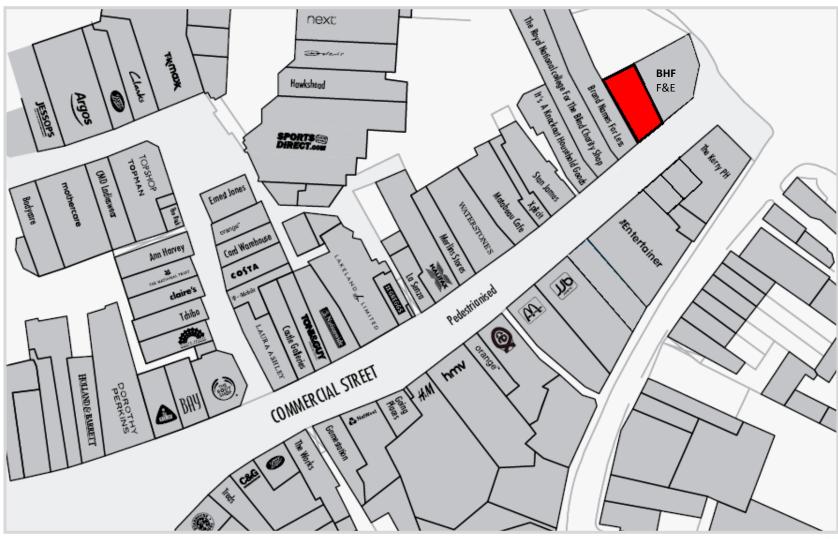

### **LOCATION**

The premises occupy a prominent location on the pedestrianised Commercial Street, close to the junction with Bath Street (A438), where the premises are visible to the Ring Road. Commercial Street forms the town's core retail pitch with the premises being opposite the recently opened Entertainer and close to the Trinity Square shopping centre. McDonalds, CEX, H&M, Waterstones, Greggs, Lakeland and Starbucks are all in close proximity. The Maylord Orchards car park is located immediately to the rear of the premises, providing 213 spaces.

British Heart Foundation have recently completed the acquisition of the adjacent premises for their Furniture & Electrical fascia.