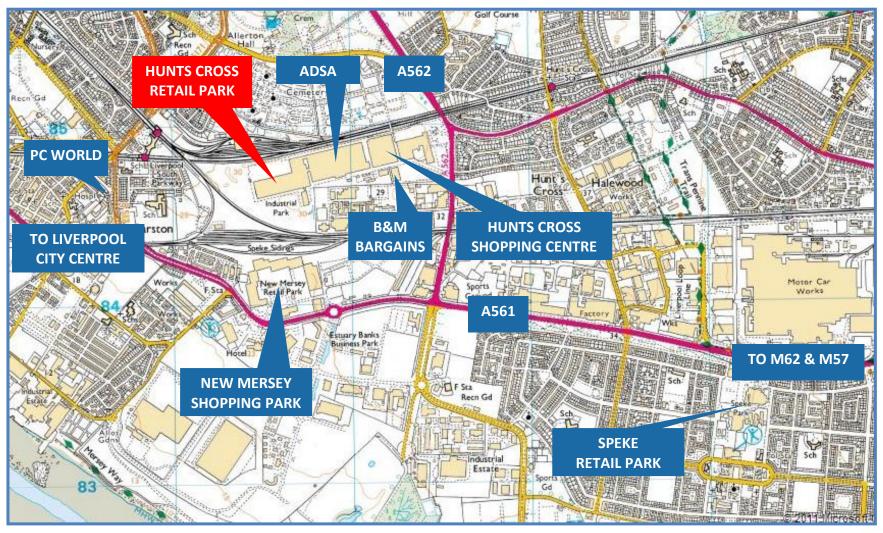

#### **LOCATION**

Hunts Cross Retail Park is located directly off the A562 Speke Hall Road, adjacent to an ASDA supermarket. In turn, the A562 leads to the A561 in to Liverpool City Centre, together with the M57 and M62 Motorways. Hunts Cross is anchored by Matalan, with Next and Poundstretcher also represented. There is also a B&M Bargains and McDonalds drive-thru close by. New Mersey Shopping Park and Liverpool John Lennon Airport are to the South, via the A562.