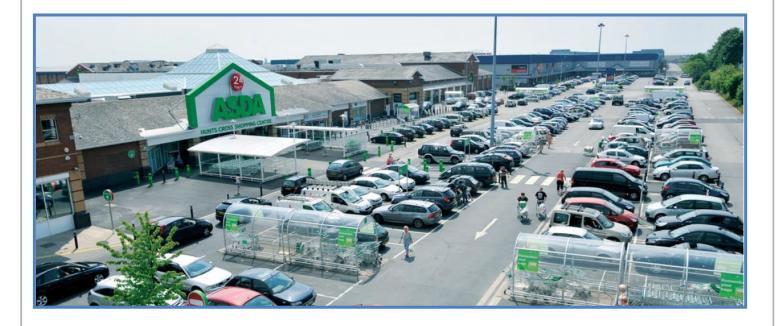

#### **LOCATION**

Hunts Cross Retail Park is located directly off the A562 Speke Hall Road, adjacent to an ASDA supermarket. In turn, the A562 leads to the A561 in to Liverpool City Centre, together with the M57 and M62 Motorways. Hunts Cross is anchored by Matalan, with Next and Poundstretcher also represented. There is also a B&M Bargains and McDonalds drive-thru close by. New Mersey Shopping Park and Liverpool John Lennon Airport are to the South, via the A562.