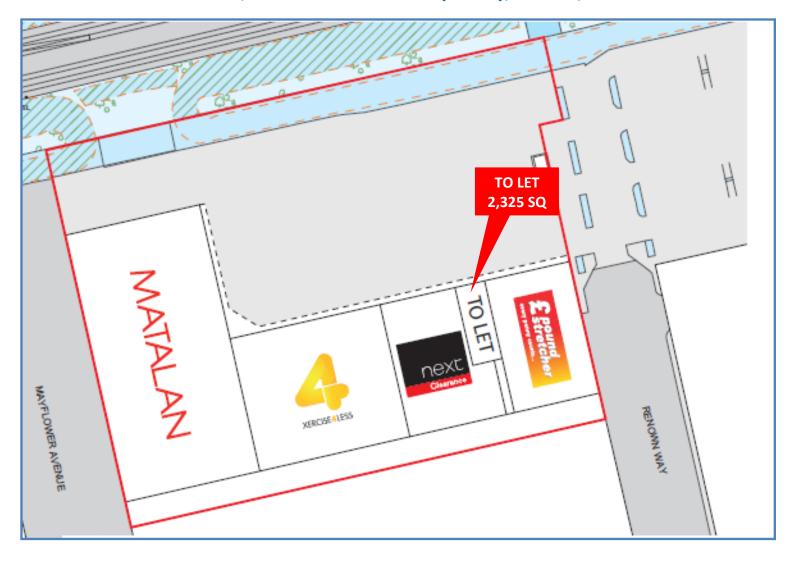

#### **ACCOMMODATION**

There are ongoing asset management initiatives providing the opportunity to acquire new retail warehouse units to a range of sizes. Our clients propose to undertake a refurbishment of the scheme to provide contemporary elevations, new prominent signage and improved car parking.

The available accommodation can comprise the following gross ground floor areas and are immediately deliverable:-

From: 216 sq m ( 2,325 sq ft) To: 1,734 sq m (18,660 sq ft)