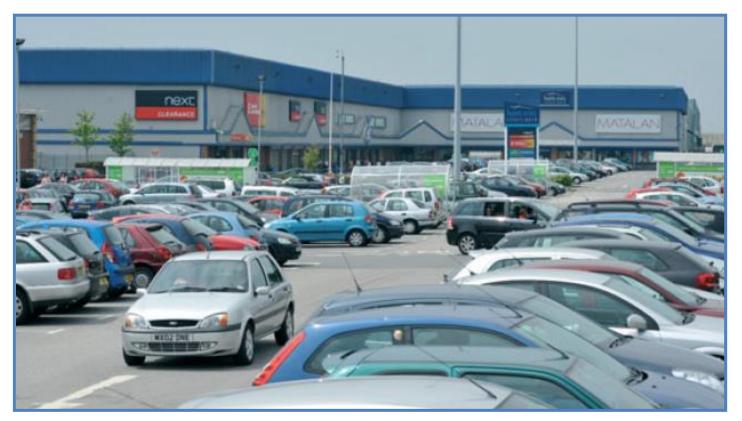

#### **LOCATION**

Hunts Cross Retail Park is located directly off the A562 Speke Hall Road, adjacent to an ASDA supermarket. In turn, the A562 leads to the A561 in to Liverpool City Centre, together with the M57 and M62 Motorways. Hunts Cross is anchored by Matalan, with Next and Poundstretcher also represented. There is also a B&M Bargains and McDonalds drive-thru close by. New Mersey Shopping Park and Liverpool John Lennon Airport are to the South, via the A562.