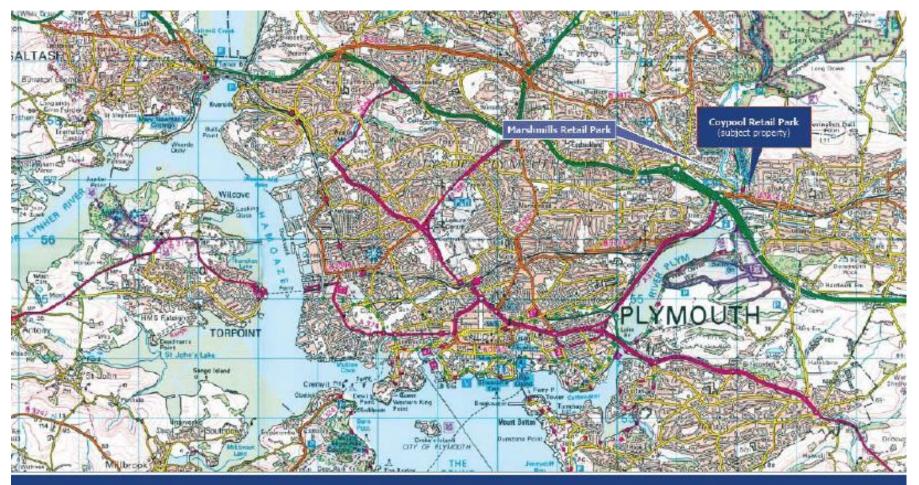

#### LOCATION

The Coypool Retail Park is situated on Coypool Road, in close proximity to the junction of the A38 and Plymouth Road (A374), approximately 3 miles from Plymouth Town Centre. The Marsh Mills Retail Park is located close by, with Currys are located at the entrance to Coypool Road.