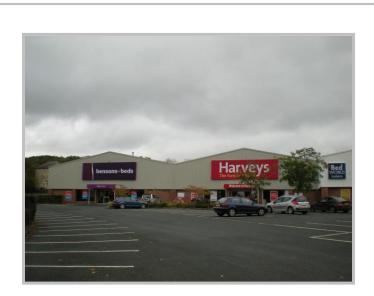

#### LOCATION

The Coypool Retail Park is situated on Coypool Road, in close proximity to the junction of the A38 and Plymouth Road (A374), approximately 3 miles from Plymouth Town Centre. The Marsh Mills Retail Park is located close by, with Currys are located at the entrance to Coypool Road.

The subject premises are adjacent to Harveys, whilst B&Q, Jollye's Pets and Furniture World are also represented within the scheme.