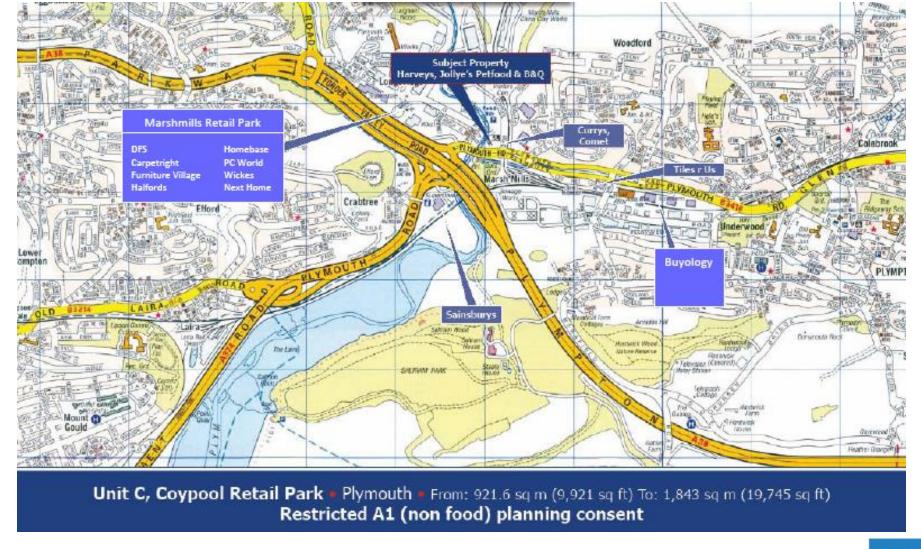

#### LOCATION

The Coypool Retail Park is situated on Coypool Road, in close proximity to the junction of the A38 and Plymouth Road (A374), approximately 3 miles from Plymouth Town Centre. The Marsh Mills Retail Park is located close by, with Currys are located at the entrance to Coypool Road.

The subject premises are adjacent to Harveys, whilst B&Q, Jollye's Pets and Furniture World are also represented within the scheme.

# Unit C, Coypool Retail Park Plymouth From: 921.6 sq m (9,921 sq ft) To: 1,843 sq m (19,745 sq ft) Restricted A1 (non food) planning consent

Subject to Contract & Exclusive of VAT

FOLLOW US ON

These particulars and the descriptions and measurements therein do not form part of any contract and whilst every effort has been made to ensure accuracy, this cannot be guaranteed. Smart 4 Limited. 3 Hanover Square, London W1S 1HD.