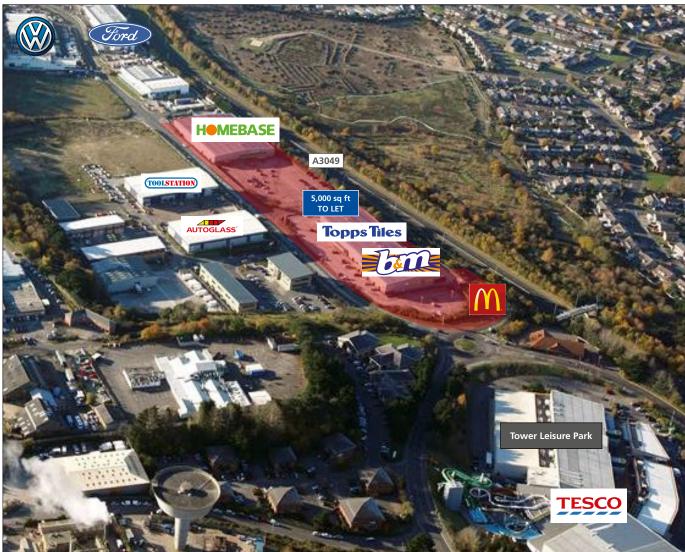

## Availability

There is the opportunity for a new unit of 5,000 sq ft, together with new pod unit.

For further information or to arrange an inspection, please contact:

Ian Rusbridge T 020 7569 9903 E idr@smart-4.co.uk W www.smart-4 co.uk

Up to 5,000 sq ft Immediately Available

New Pod Opportunities