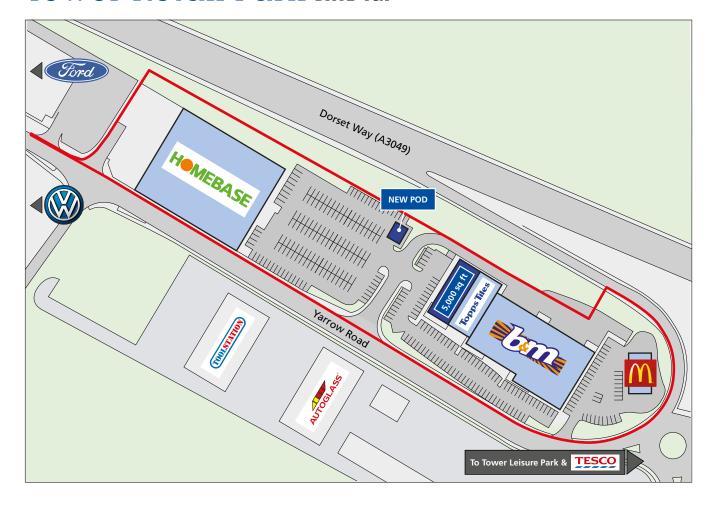

## Availability

There is the opportunity for a new unit of 5,000 sq ft, together with new pod unit.

For further information or to arrange an inspection, please contact:

Ian Rusbridge T 020 7569 9903 E idr@smart-4.co.uk W www.smart-4 co.uk

Up to 5,000 sq ft Immediately Available

New Pod Opportunities