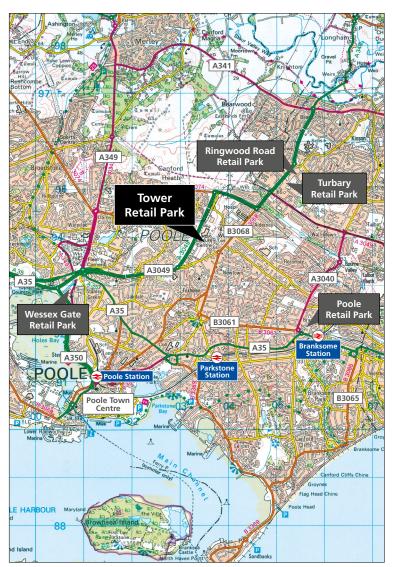

## Location

Tower Retail Park is located off Dorset Way (A3049) adjacent to Tower Leisure Park (Pizza Hut, Empire Cinema, Gala, Chiquito, Bowlplex, Pizza Express, Nando's, TGI Friday's and a Tesco Express).

Other nearby occupiers include prominant Ford & VW dealerships.