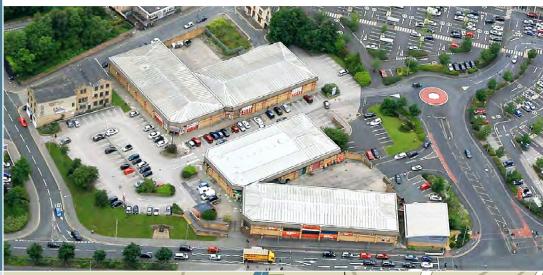

# location

UNITS 5 & 6 | ANCHOR RETAIL PARK | ACTIVE WAY | BURNLEY | BB11 1BS

The property is prominently situated on the A679 Active Way dual-carriageway immediately to the north of the town centre. It is directly opposite Burnley Central Railway Station and within walking distance of the existing Charter Walk Shopping Centre.