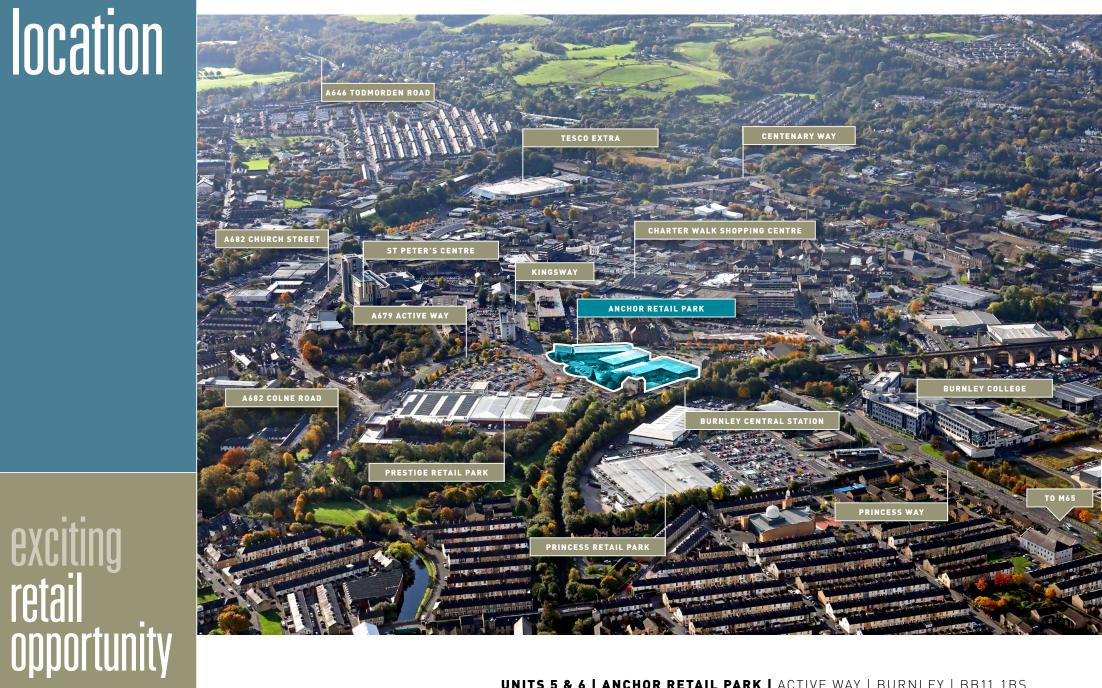

# location

UNITS 5 & 6 | ANCHOR RETAIL PARK | ACTIVE WAY | BURNLEY | BB11 1BS

### location

Burnley is one of the largest Lancashire towns with an urban population of around 90,000 and a catchment population of 250,000 within a 50-minute drive. The town benefits from excellent communication links, lying adjacent to the M65 motorway with junctions 10 and 11 serving the town and providing rapid access to the national motorway network.

The property is prominently situated on the A679 Active Way dual-carriageway immediately to the north of the town centre. It is directly opposite Burnley Central Railway Station and within walking distance of the existing Charter Walk Shopping Centre.