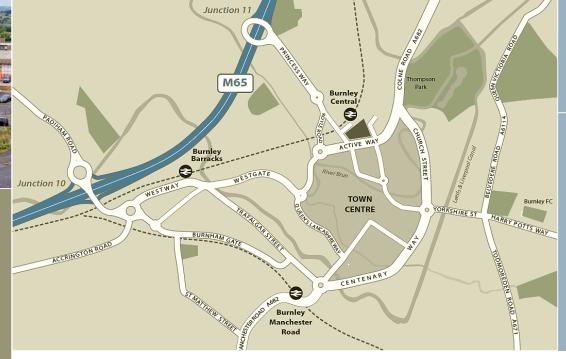

### location

Burnley is one of the largest Lancashire towns with an urban population of around 90,000 and a catchment population of 250,000 within a 50-minute drive. The town benefits from excellent communication links, lying adjacent to the M65 motorway with junctions 10 and 11 serving the town and providing rapid access to the national motorway network.

The property is prominently situated on the A679 Active Way dual-carriageway immediately to the north of the town centre. It is directly opposite Burnley Central Railway Station and within walking distance of the existing Charter Walk Shopping Centre.