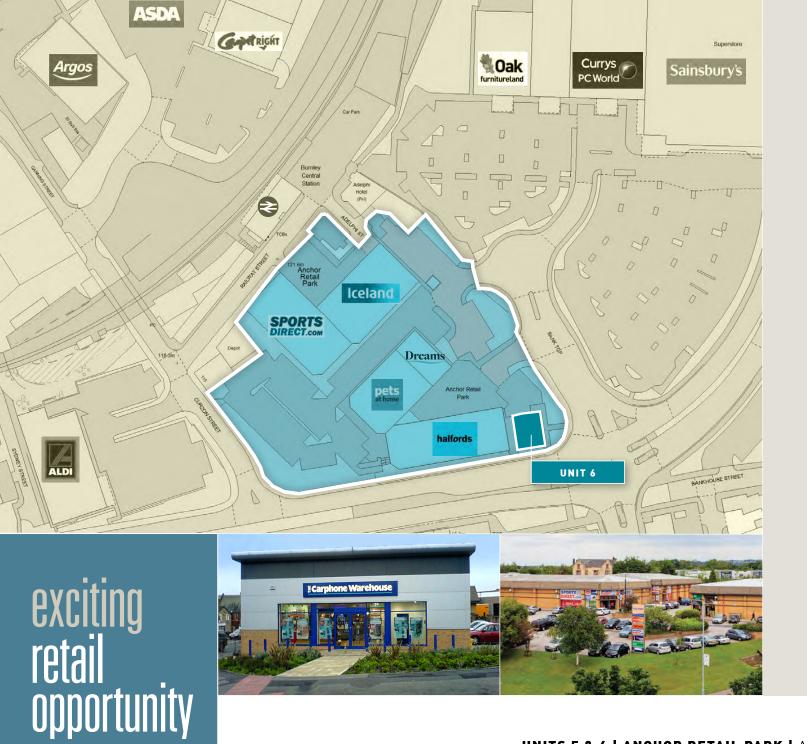

The property is prominently situated on the A679 Active Way dual-carriageway immediately to the north of the town centre. It is directly opposite Burnley Central Railway Station and within walking distance of the existing Charter Walk Shopping Centre.

**UNIT 6** 2,034 sqft 188.96 sqm

The Development benefits from Open E, non food planning.