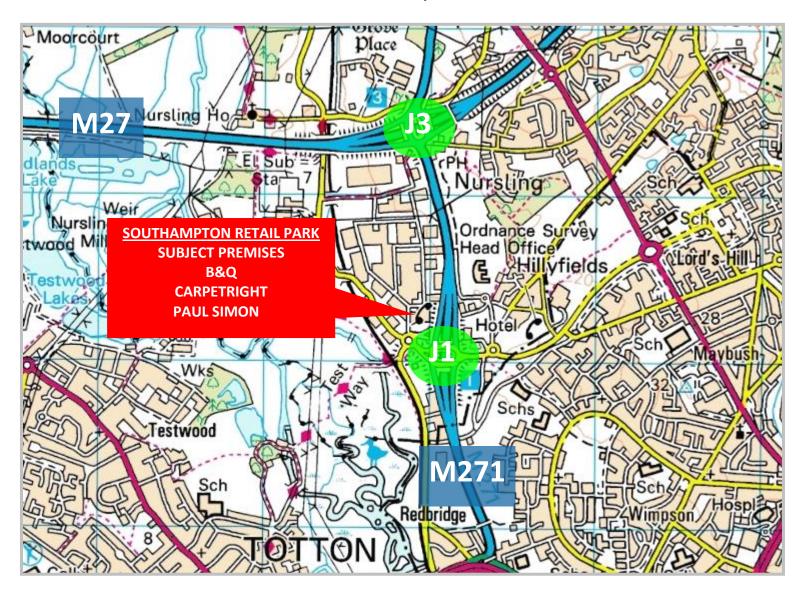

#### **LOCATION**

Southampton Retail Park, also known as Nursling Retail Park is located facing Junction 1 of the M271, which leads to Southampton city centre and Docks. The location is also close to Junction 3 of the M27, in turn linking Portsmouth and Southampton via the M3. This location benefits from proximity to the significant residential populations of Romsey, Lords Hill and Nursling.

The subject premises are adjacent to a B&Q Warehouse, Paul Simon and Carpetright. The park has 647 car parking spaces.