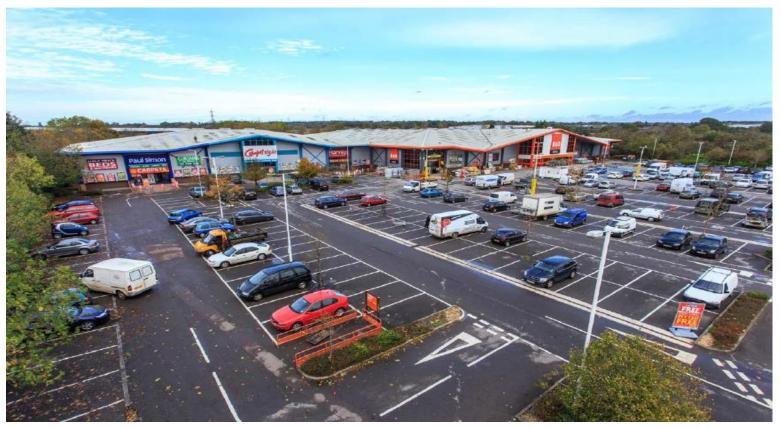

The subject premises are adjacent to a B&Q Warehouse, Paul Simon and Carpetright. The park has 647 car parking spaces.