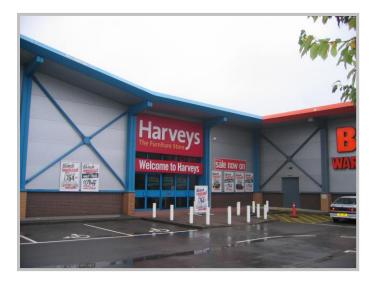

UNIT 2 SOUTHAMPTON RETAIL PARK NURSLING SOUTHAMPTON SO16 0YW

The subject premises are adjacent to a B&Q Warehouse, Paul Simon and Carpetright. The park has 647 car parking spaces.