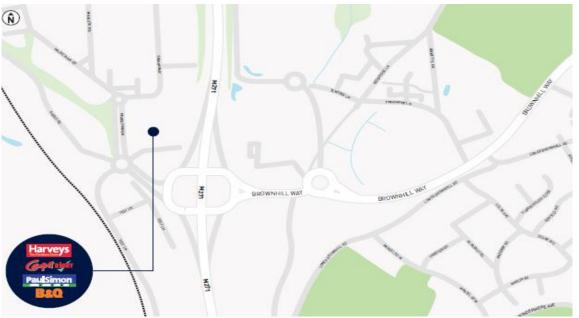

#### **LOCATION**

Southampton Retail Park, also known as Nursling Retail Park is located facing Junction 1 of the M271, which leads to Southampton city centre and Docks. The location is also close to Junction 3 of the M27, in turn linking Portsmouth and Southampton via the M3. This location benefits from proximity to the significant residential populations of Romsey, Lords Hill and Nursling.