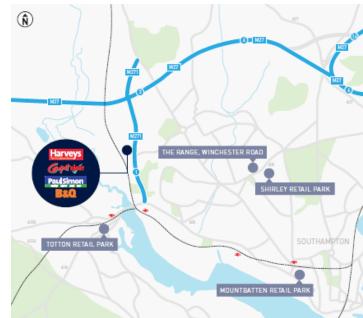

#### **LOCATION**

Southampton Retail Park, also known as Nursling Retail Park is located facing Junction 1 of the M271, which leads to Southampton city centre and Docks. The location is also close to Junction 3 of the M27, in turn linking Portsmouth and Southampton via the M3. This location benefits from proximity to the significant residential populations of Romsey, Lords Hill and Nursling.

The subject premises are adjacent to a B&Q Warehouse, Paul Simon and Carpetright. The park has 647 car parking spaces.