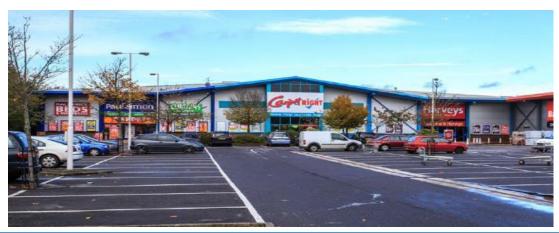

#### **LOCATION**

Southampton Retail Park, also known as Nursling Retail Park is located facing Junction 1 of the M271, which leads to Southampton city centre and Docks. The location is also close to Junction 3 of the M27, in turn linking Portsmouth and Southampton via the M3. This location benefits from proximity to the significant residential populations of Romsey, Lords Hill and Nursling.

The subject premises are adjacent to a B&Q Warehouse, Paul Simon and Carpetright. The park has 647 car parking spaces.