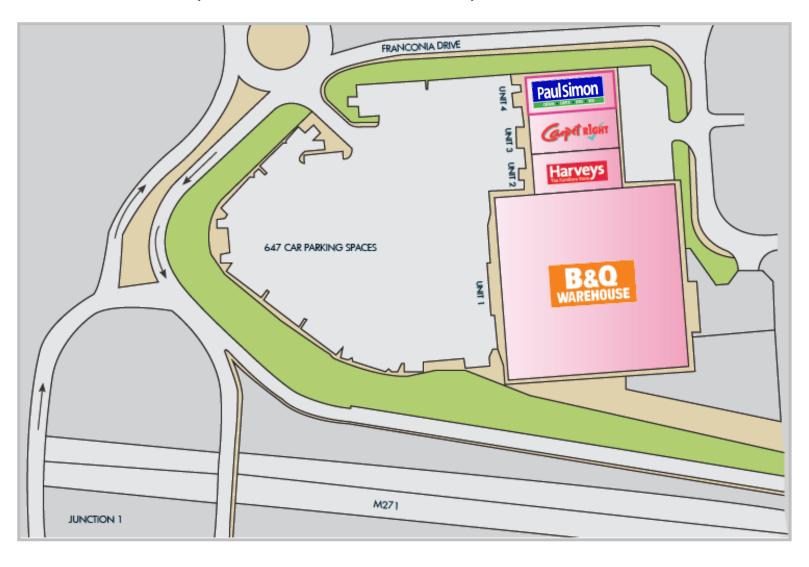

The subject premises are adjacent to a B&Q Warehouse, Paul Simon and Carpetright. The park has 647 car parking spaces.