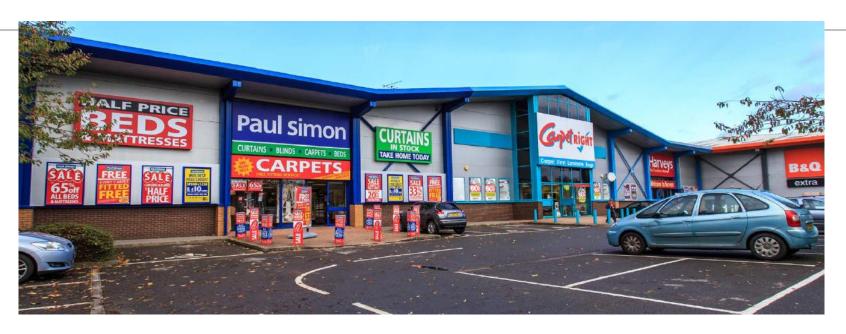

The subject premises are adjacent to a B&Q Warehouse, Paul Simon and Carpetright. The park has 647 car parking spaces.