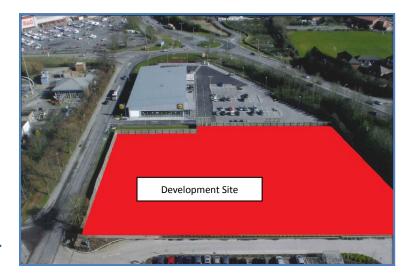

#### **LOCATION**

The site is prominently situated fronting the A3102 Great Western Way to the West of Swindon town centre and approximately 3 miles from Junction 16 of the M4 motorway.

The subject site is adjacent to Lidl and opposite a 120,000 sqft B&Q.

#### **VIEWING**

The location of the site can be viewed from Great Western Way and Barnfield Road. Please contact the offices of SMART4 Limited for further details.