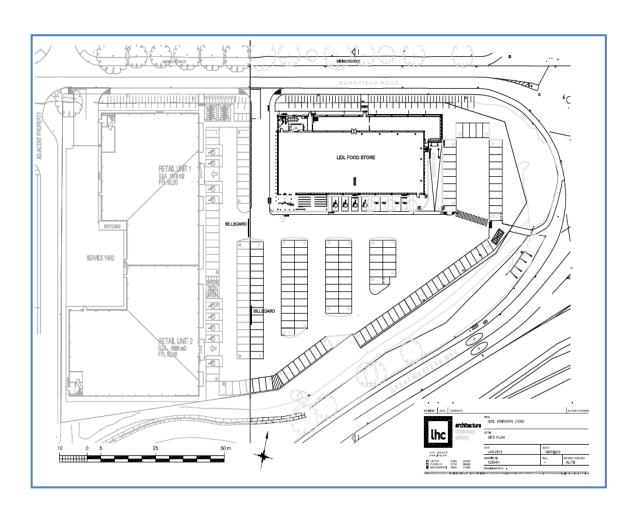

#### **ACCOMMODATION**

The premises will comprise purpose built retail warehousing designed over ground floor level only, with rear servicing, incorporating the following approximate gross internal area:-

Ground Floor GIA: 3310 sq m (35,620 sq ft)