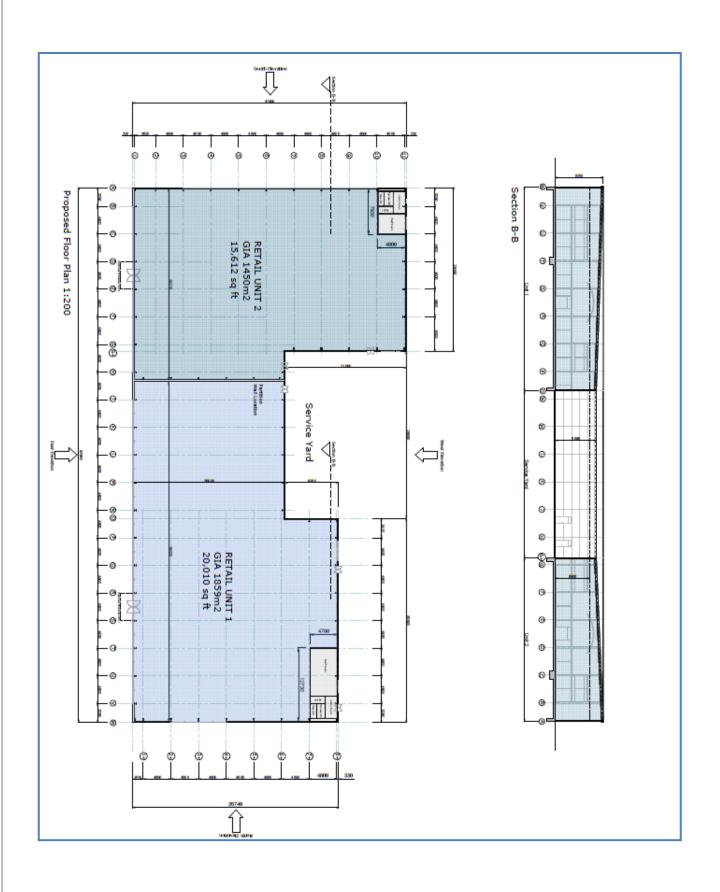

#### **ACCOMMODATION**

The premises will comprise purpose built retail warehousing designed over ground floor level only, with rear servicing, incorporating the following approximate gross internal area:-

Ground Floor GIA: 3310 sq m (35,620 sq ft)