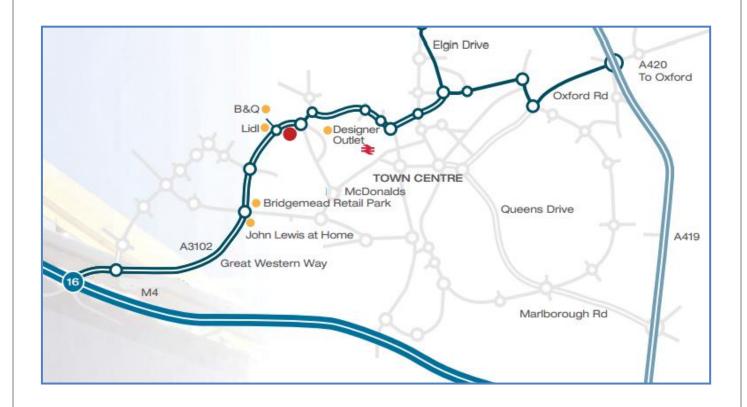

#### **LOCATION**

The site is prominently situated fronting the A3102 Great Western Way to the West of Swindon town centre and approximately 3 miles from Junction 16 of the M4 motorway.

The subject site is adjacent to Lidl and opposite a 120,000 sqft B&Q.