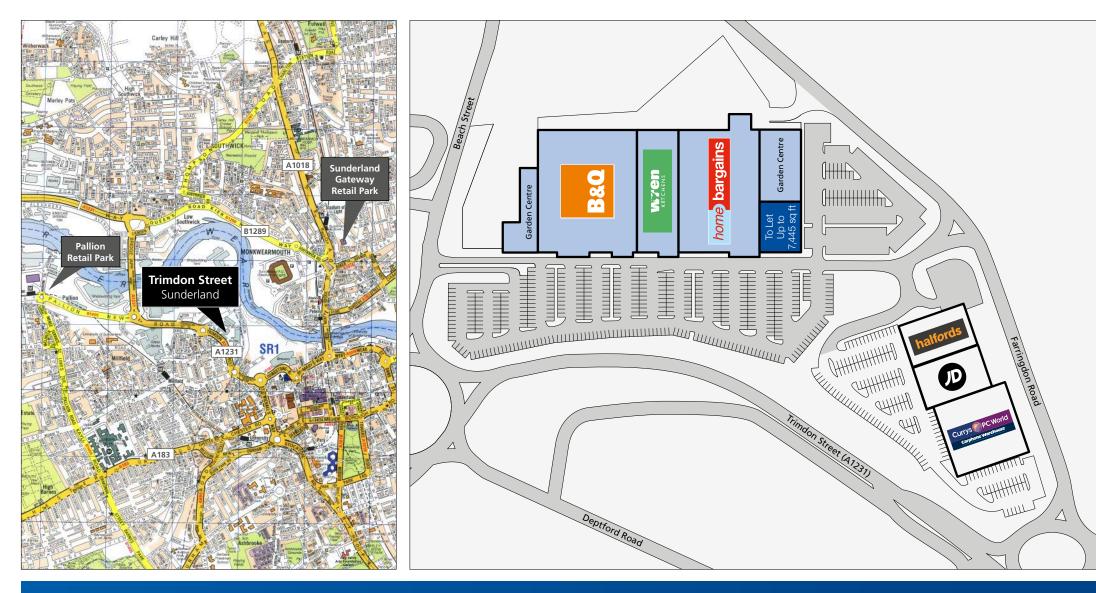

#### Location

The properties are situated approximately 2 miles west of the city, occupying a prominent location, clearly visible from one of the main access routes into the south of the city centre (A1231). The properties are adjacent to Trimdon Street Retail Park where occupiers include Halfords, JD Sports and Currys/PC World.

#### Availability

7,445 sq ft.

#### Planning

The premises benefit from open A1 planning consent.

For further information or to arrange an inspection, please contact: