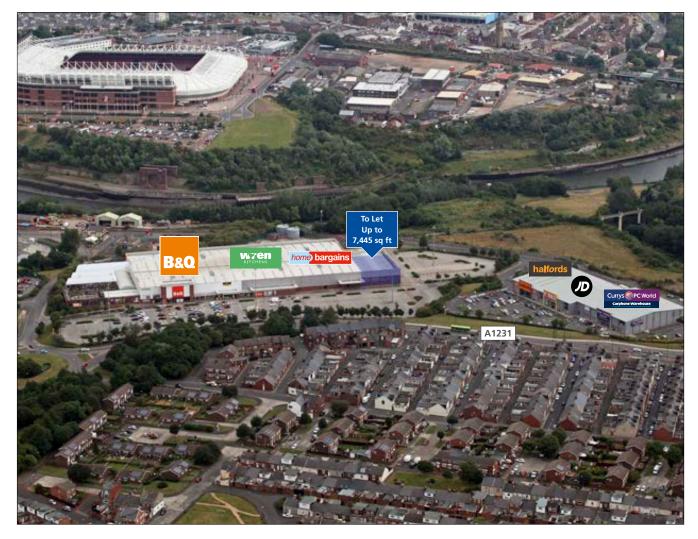

#### Location

The properties are situated approximately 2 miles west of the city, occupying a prominent location, clearly visible from one of the main access routes into the south of the city centre (A1231). The properties are adjacent to Trimdon Street Retail Park where occupiers include Halfords, JD Sports and Currys/PC World.

#### Availability

7,445 sq ft.