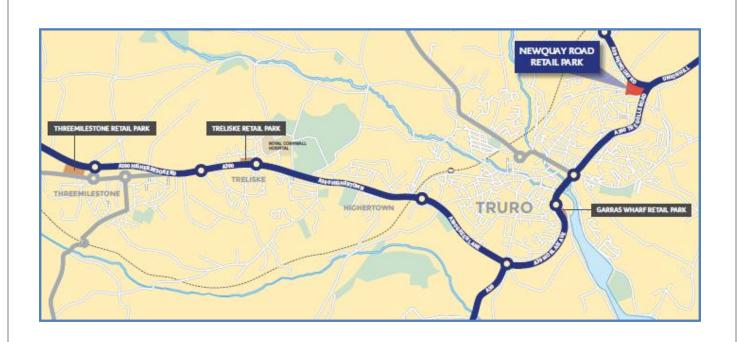

### **LOCATION**

Newquay Retail Park is situated at the junction of the A39 Newquay Road and A390 Tregolis Road, approximately 1 mile to the east of Truro City Centre. The A390 provides direct access to the main A30 bypass.