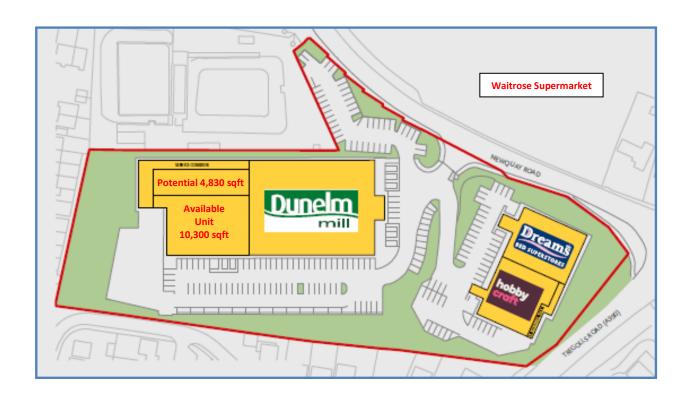

Adjacent retailers include Dunelm, Hobbycraft, Dreams and a new Waitrose Supermarket.

### **ACCOMMODATION**

The premises are designed over ground floor level only, with rear servicing, comprising the following approximate gross internal area:-

Ground Floor GIA: 957 sq m (10,300 sq ft)

Potential Extension: 450 sq m (4,840 sq ft) Potential GIA: 1,406 sq m (15,140 sq ft)