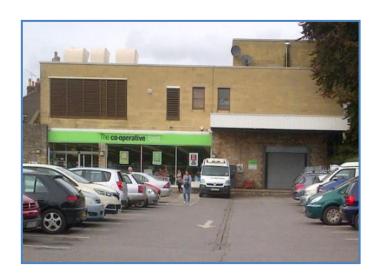

To the rear, the property benefits from a demised car park accommodating approximately 54 vehicles, opposite there is a further Local Authority car park for 40 vehicles, both of which are accessed off South Street.