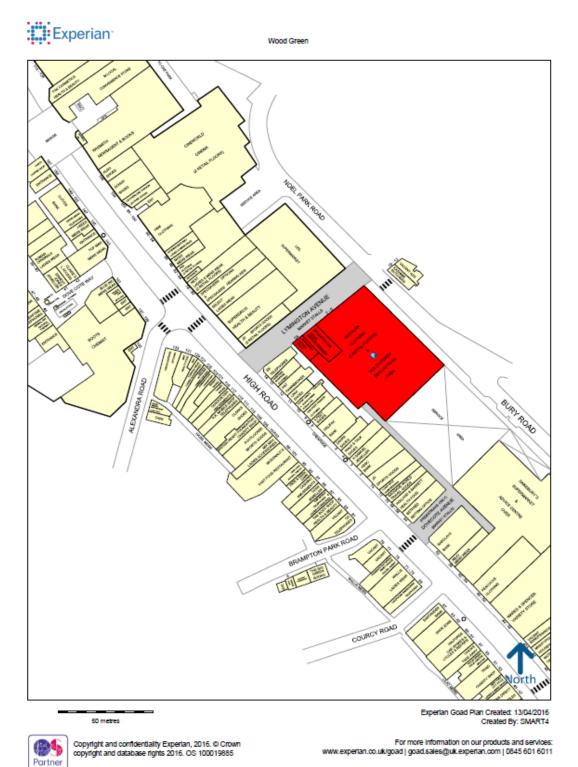

#### LOCATION

The subject property is located on the pedestrianised Lymington Avenue which is directly off the High Road, the main retail pitch within Wood Green, with a multi-storey car park having 500 spaces located to the rear.

Directly opposite the property are Lidl and JD Sports whilst other nearby multiple retailers include Superdrug, Clintons Cards, Next and H&M.