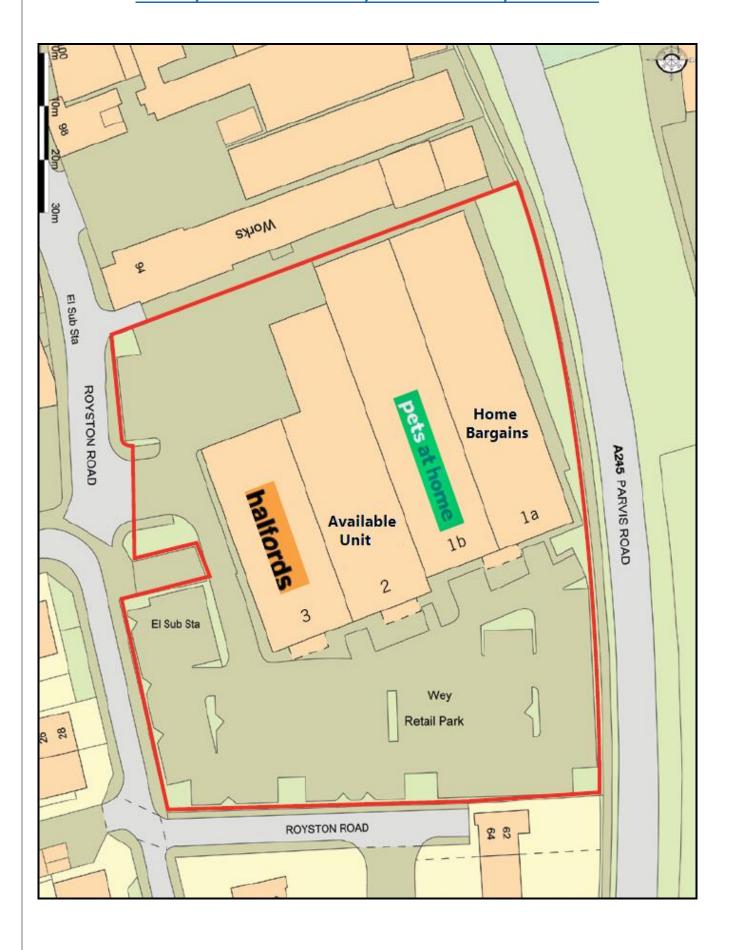

#### **LOCATION**

Wey Retail Park is situated on the A245 to the East of West Byfleet town centre. The A245 links with the A3 and subsequently M25 and is also a major arterial road into Woking.

The subject premises are located adjacent to Pets at Home, Halfords and Home Bargains. Brooklands is also located nearby which hosts Marks & Spencer, Tesco Extra, Mothercare, Argos and Currys.

### **ACCOMMODATION**

The premises comprise a purpose built retail warehouse designed over ground floor level with mezzanine. The premises are serviced from the rear. The unit comprises the following areas: