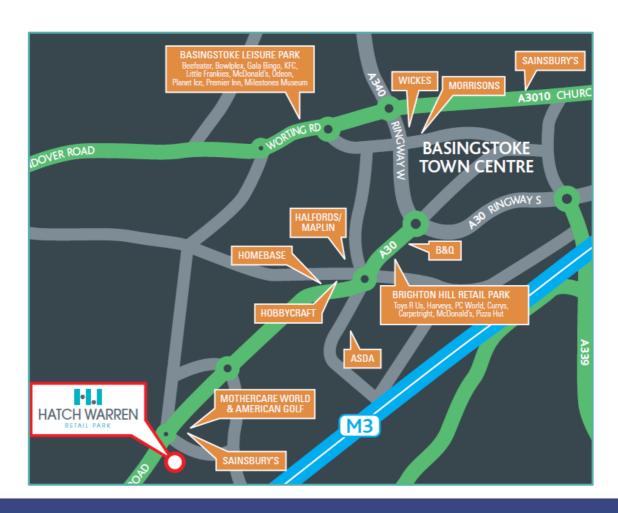

#### Location

Hatch Warren Retail Park is located off the A30, I.5 miles north of J7 of the M3. The retail park adjoins a full line J Sainsbury superstore & PFS. Retailers include Argos, Dreams, Poundstretcher, Bensons for Bed and Pets at Home.