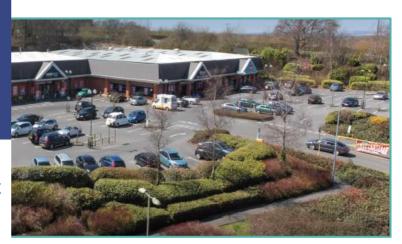

#### Location

Hatch Warren Retail Park is located off the A30, I.5 miles north of J7 of the M3. The retail park adjoins a full line J Sainsbury superstore & PFS. Retailers include Argos, Dreams, Poundstretcher, Bensons for Bed and Pets at Home.