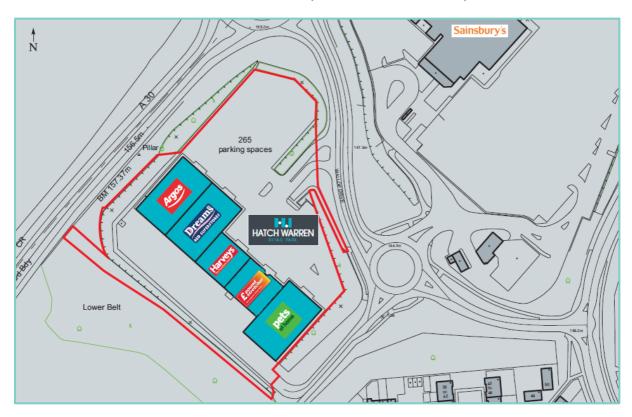

#### Location

Hatch Warren Retail Park is located off the A30, I.5 miles north of J7 of the M3. The retail park adjoins a full line J Sainsbury superstore & PFS. Retailers include Argos, Dreams, Poundstretcher, Bensons for Bed and Pets at Home.

#### **Accommodation**

The premises comprise a purpose built retail warehouse unit designed over ground floor level, providing the following approximate gross internal floor area:-

Ground Floor: 520 sq m (5,596 sq ft)