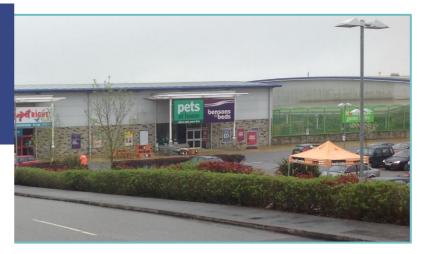

#### Location

Bodmin Retail Park is prominently situated on the Launceston Road (A389). Launceston Road provides the principal route through Bodmin, linking the scheme to the A30 and A38.

Retailers include Bensons for Beds, Pets at Home, Carpetright, Halfords and Homebase. Other nearby occupiers include, Asda, KFC, Premier Inn and Morrison's.

#### Accommodation

The premises comprise a purpose built retail warehouse designed over ground floor level only, with rear servicing, incorporating the following approximate gross internal area:-

Ground Floor GIA: 370 sq m (4,000 sq ft)