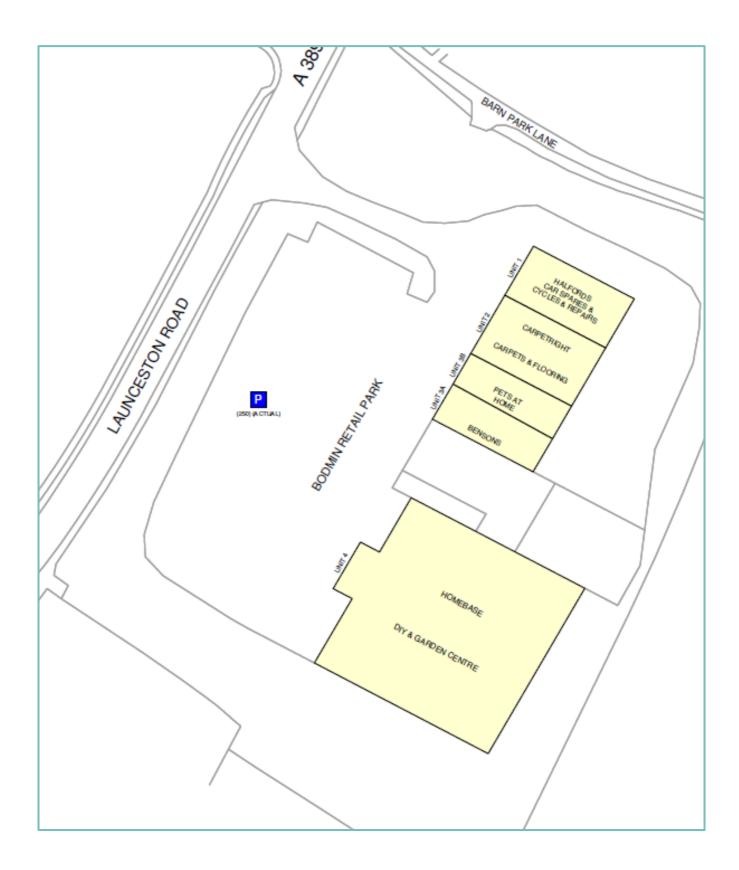

#### Location

Bodmin Retail Park is prominently situated on the Launceston Road (A389). Launceston Road provides the principal route through Bodmin, linking the scheme to the A30 and A38.

Retailers include Bensons for Beds, Pets at Home, Carpetright, Halfords and Homebase. Other nearby occupiers include, Asda, KFC, Premier Inn and Morrison's.

#### Accommodation

The premises comprise a purpose built retail warehouse designed over ground floor level only, with rear servicing, incorporating the following approximate gross internal area:-

Ground Floor GIA: 370 sq m (4,000 sq ft)